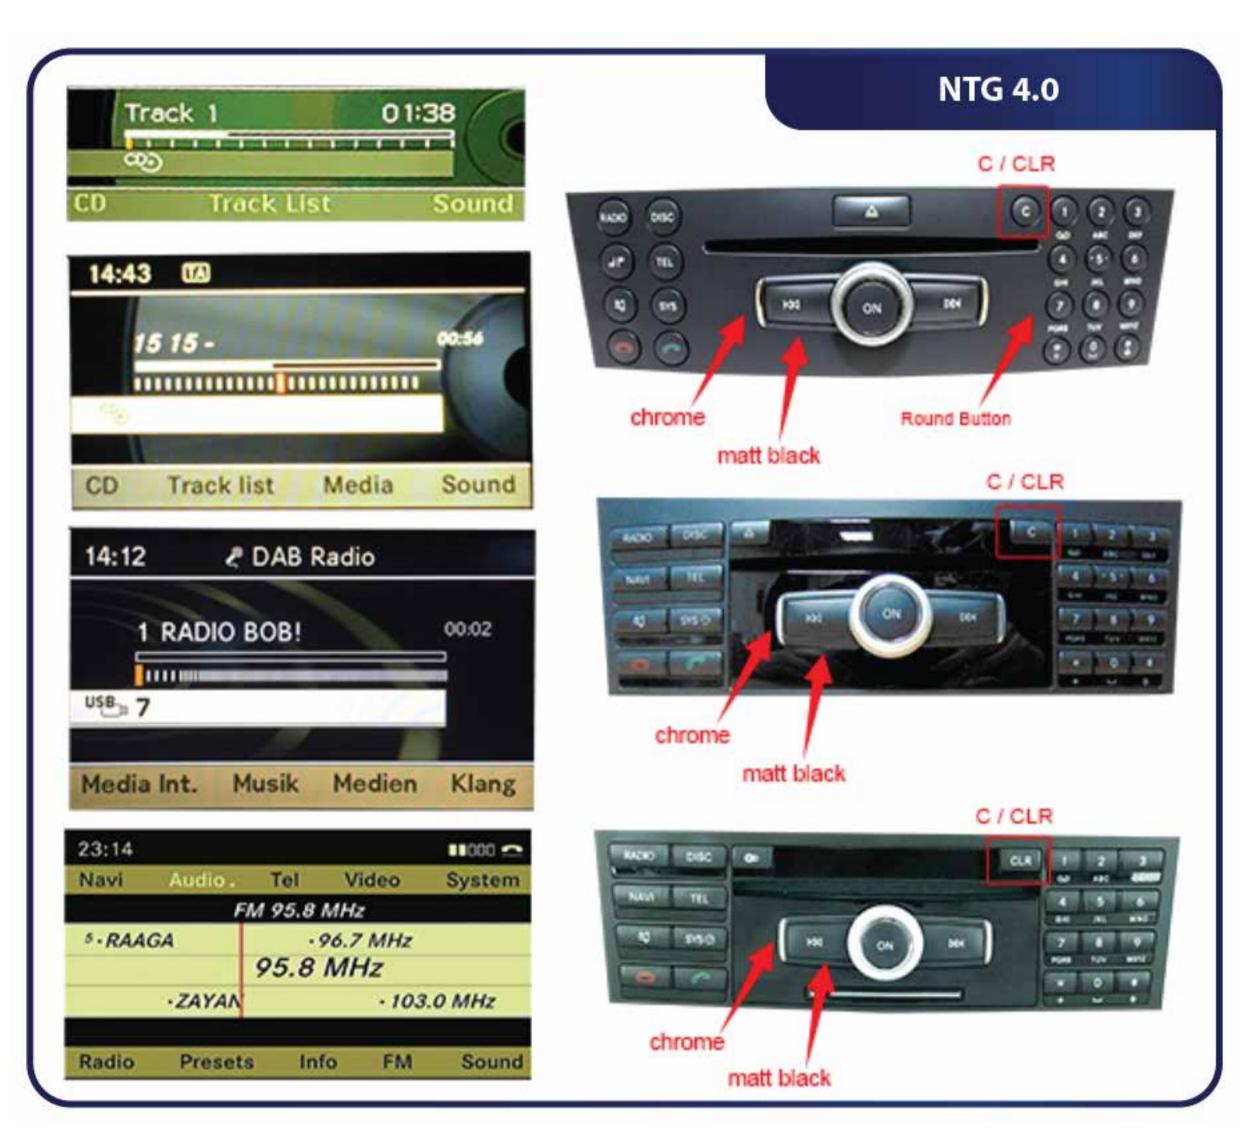

[05]NTG5.0 8.4"

[06]NTG5.0 8.4"(half screen)

[07]NTG5.0 7.0" 8.0"(2016~)

[08]NTG5.0 7.0" 8.0"(2016~)(half screen)

[09]NTG5.5B 8.4"

[10]NTG5.5B 8.4"(half screen)

[11]NTG4.5\_400x240\_5.8"(2013~2015)

[12]NTG4.5 400x240 5.8"(2013~2015)(halfscreen)

[13]NTG4.5/NTG4.5 800x480 7"(2013~2015)

[14]NTG4.5/NTG4.5 800x480 7"(2013~2015)(half screen)

[15]NTG4.0 5.0"(2008-2010)

[16]NTG4.0 5.0"(2008-2010)(half screen)

[17]NTG4.7 800x480 7.0"(2008-2010)

[18]NTG4.7 800x480 7.0"(2008-2010)(half screen)