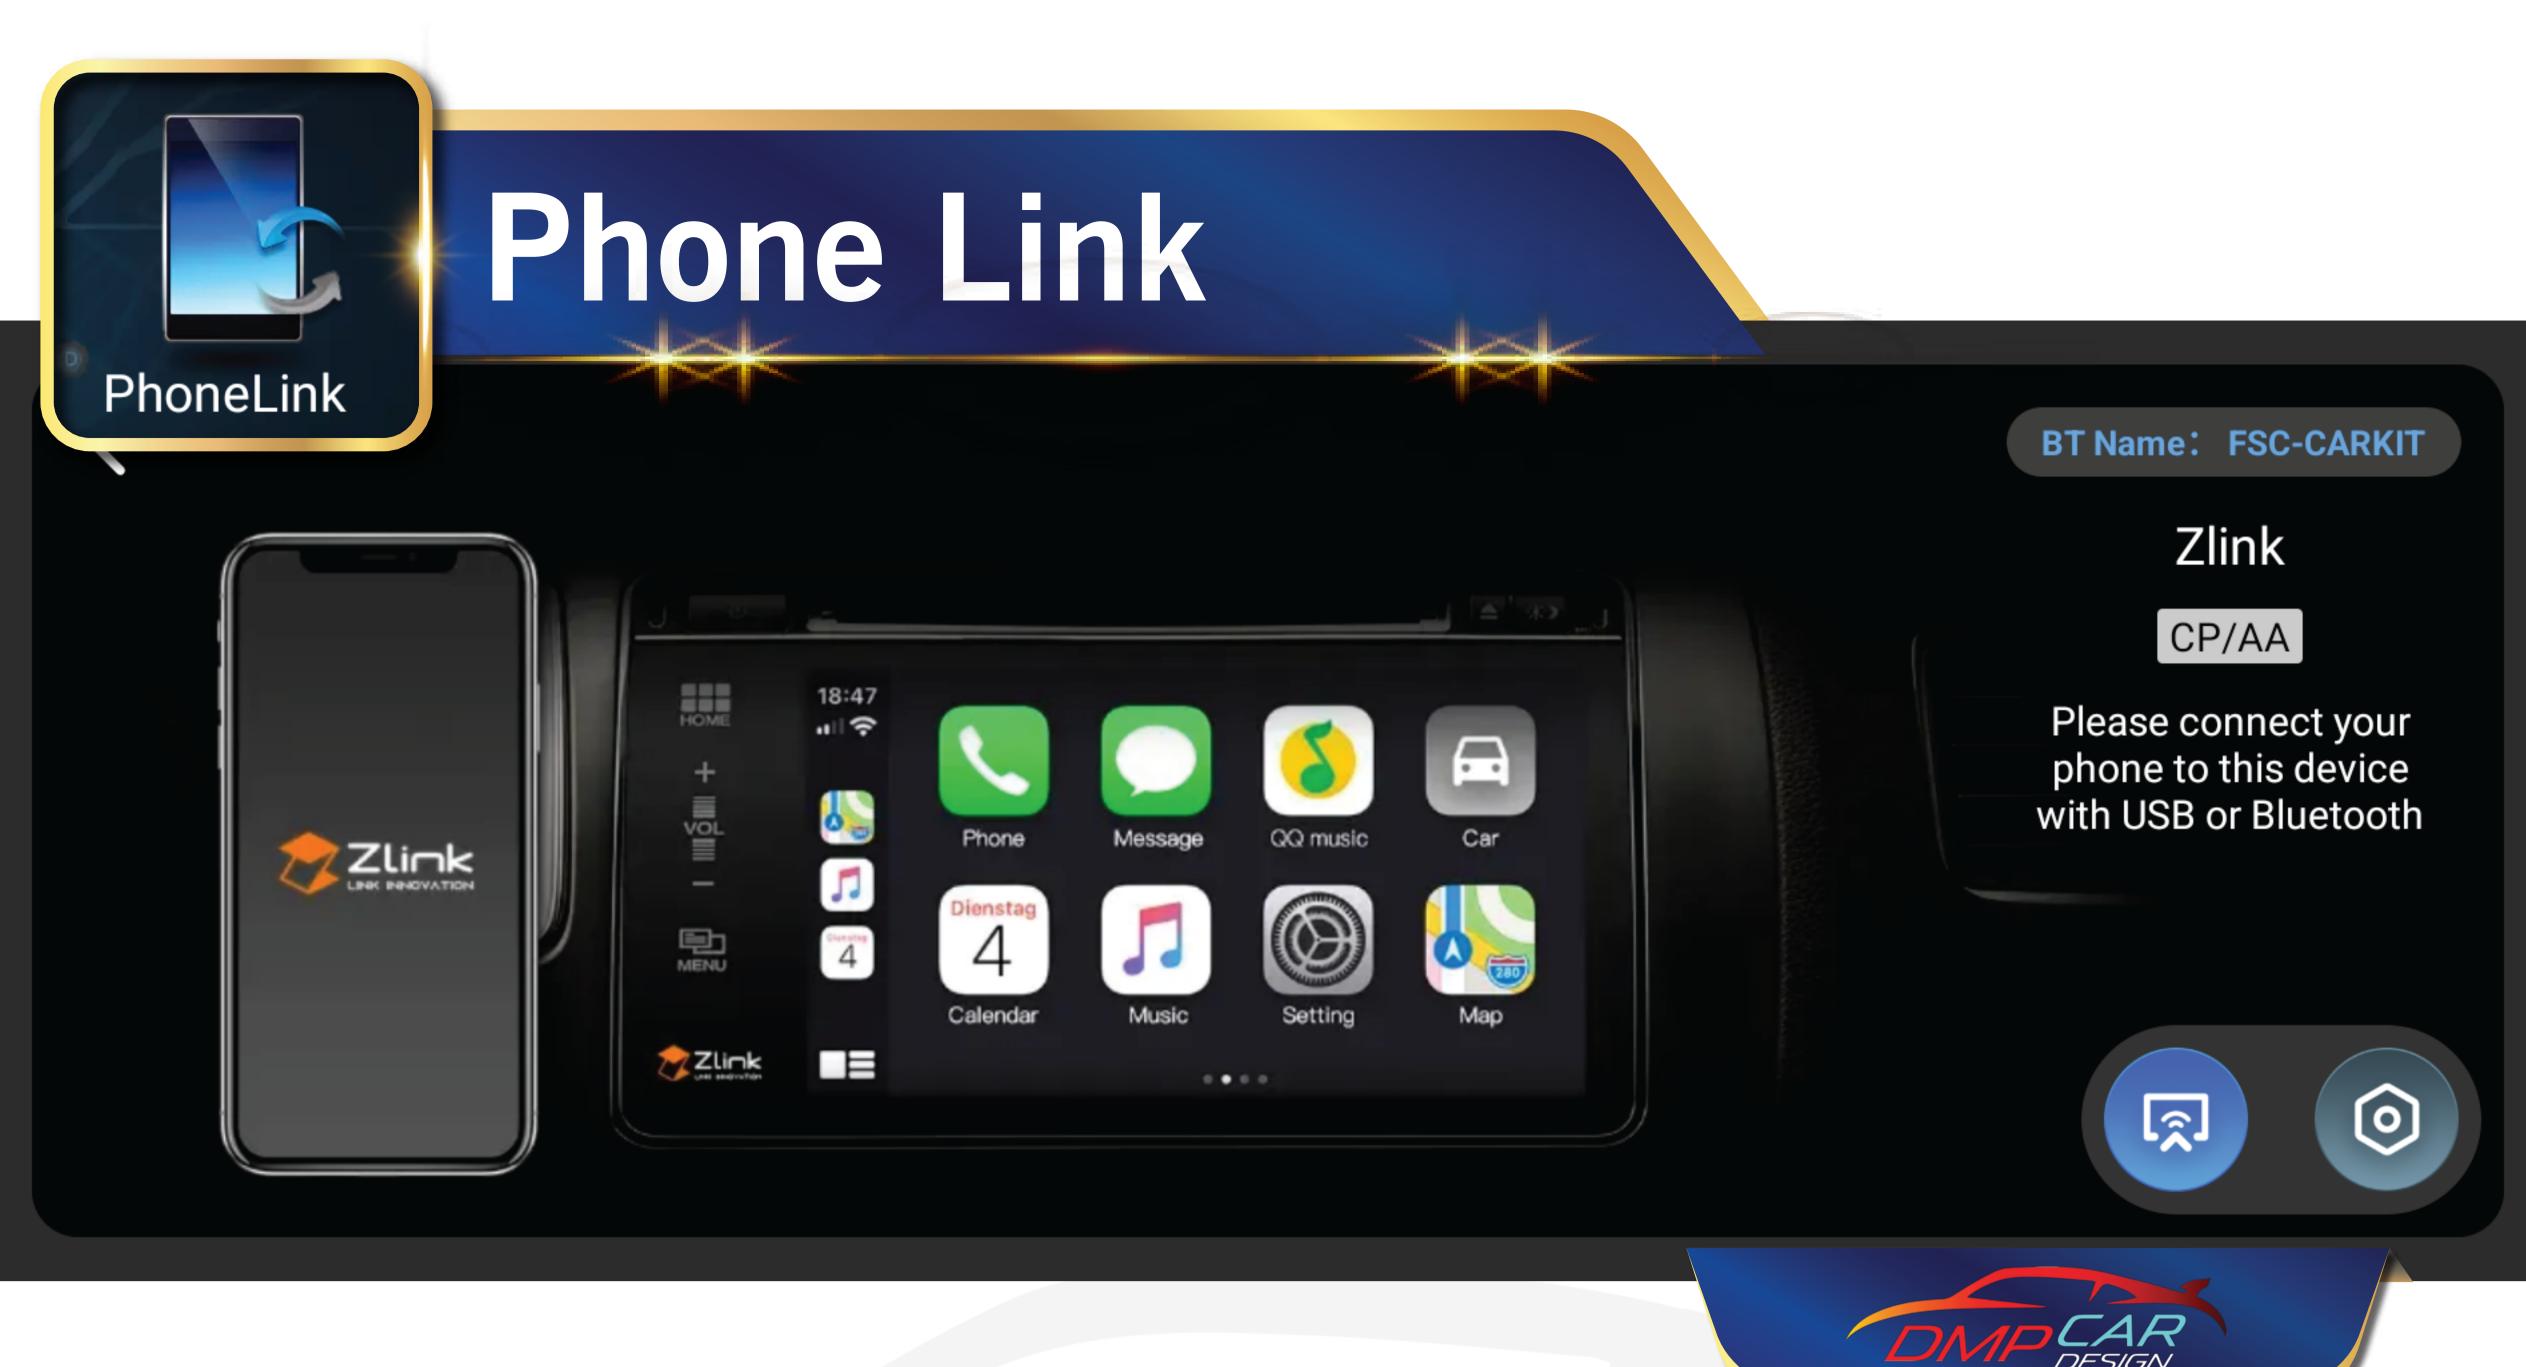

PhoneLink **Phone Mirroring** 

#### Phone Link

Phone Mirror Link

- Android Auto
- Apple Car Play

#### Zlink App

an app that connect to your phone to enable "Android Auto" and "Apple Carplay"