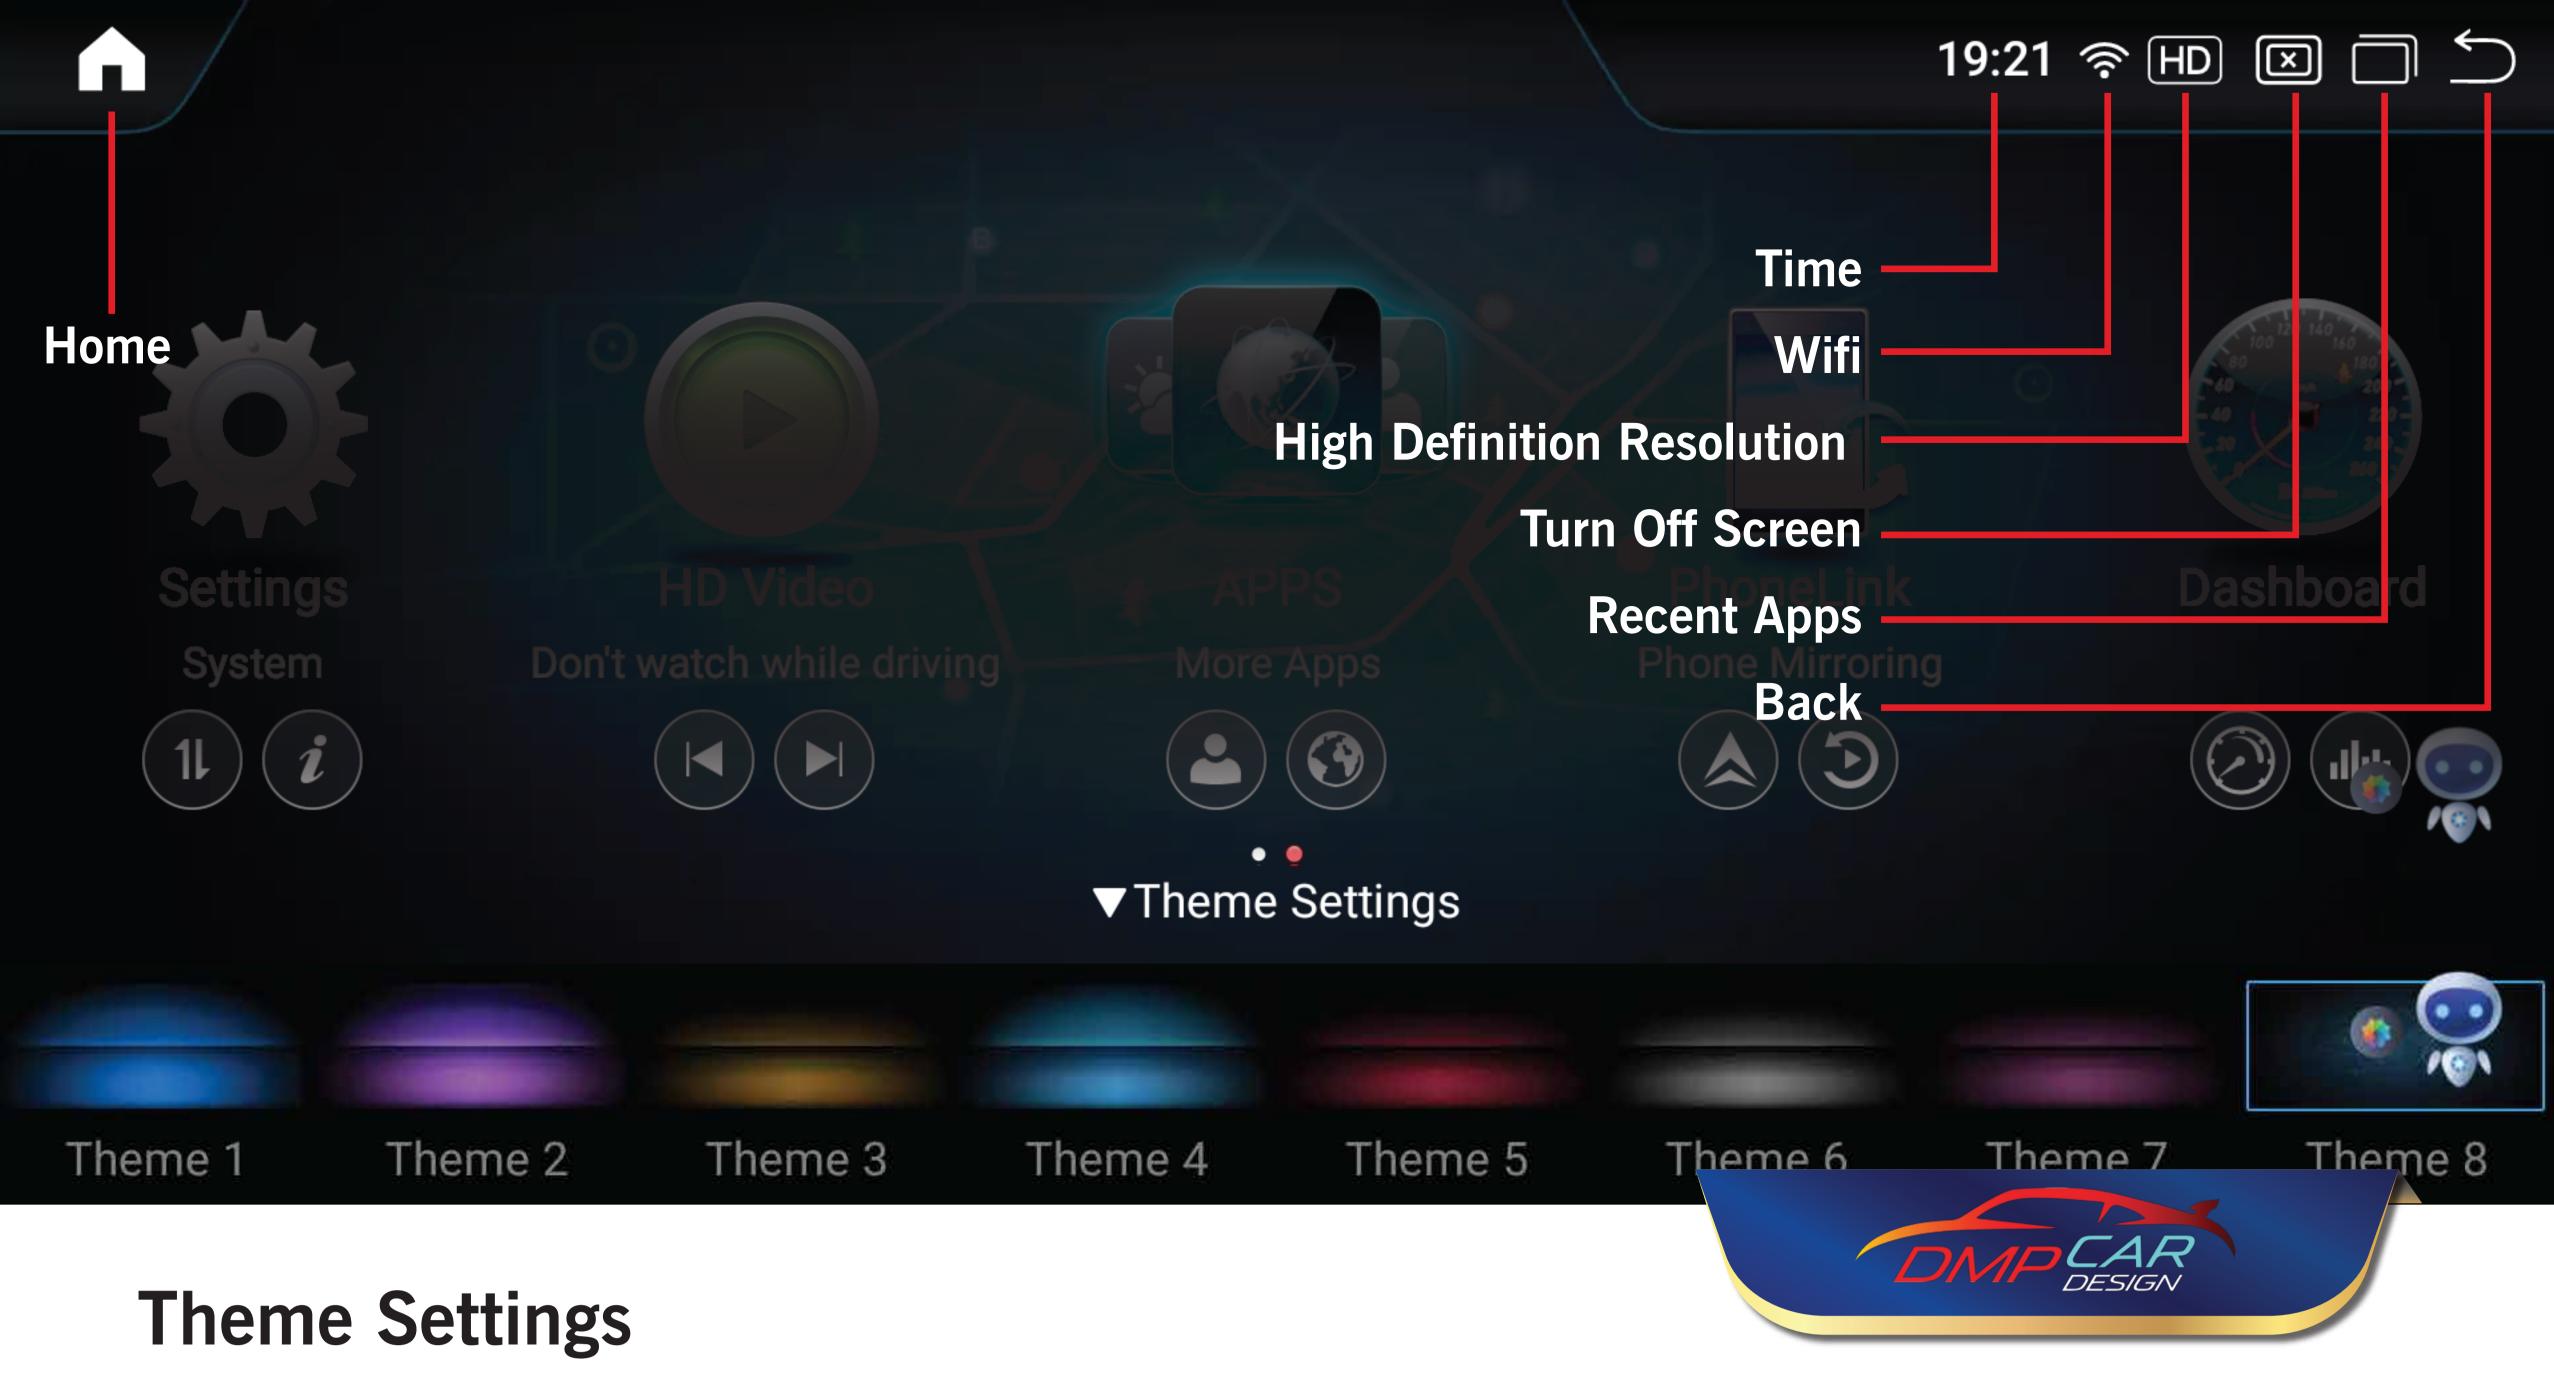

#### Car Info

Display Original Car info

- Car Info shortcut
- Show Car Info

Settings System

HD Video Don't watch while driving

**APPS** 

More Apps

▼Theme Settings