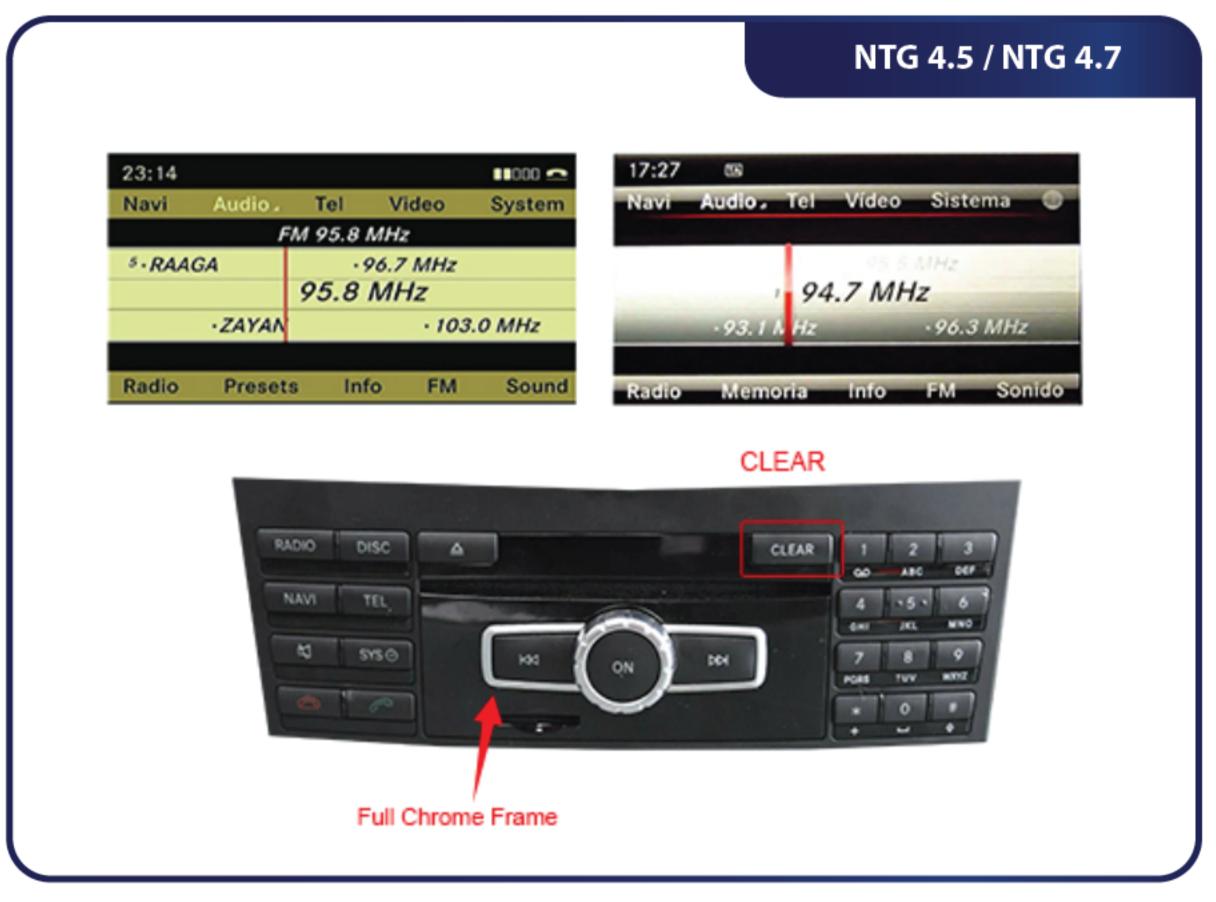

#### NTG Selection

Select the NTG Version suitable of your car Please refer to page 14 to check your NTG version

[01]NTG5.5 8.4"

[02]NTG5.5 8.4"(half screen)

[03]NTG5.5/6.0 1920x720(2018~)

[04]NTG5.51920x720\_ECE(2018~)

[05]NTG5.0 8.4"

[06]NTG5.0 8.4"(half screen)

[07]NTG5.0 7.0" 8.0"(2016~)

[08]NTG5.0 7.0" 8.0"(2016~)(half screen)

[09]NTG5.5B 8.4"

[10]NTG5.5B 8.4"(half screen)

[11]NTG4.5\_400x240\_5.8"(2013~2015)

[12]NTG4.5 400x240 5.8"(2013~2015)(halfscreen)

[13]NTG4.5/NTG4.5 800x480 7"(2013~2015)

[14]NTG4.5/NTG4.5 800x480 7"(2013~2015)(half screen)

[15]NTG4.0 5.0"(2008-2010)

[16]NTG4.0 5.0"(2008-2010)(half screen)

[17]NTG4.7 800x480 7.0"(2008-2010)

[18]NTG4.7 800x480 7.0"(2008-2010)(half screen)