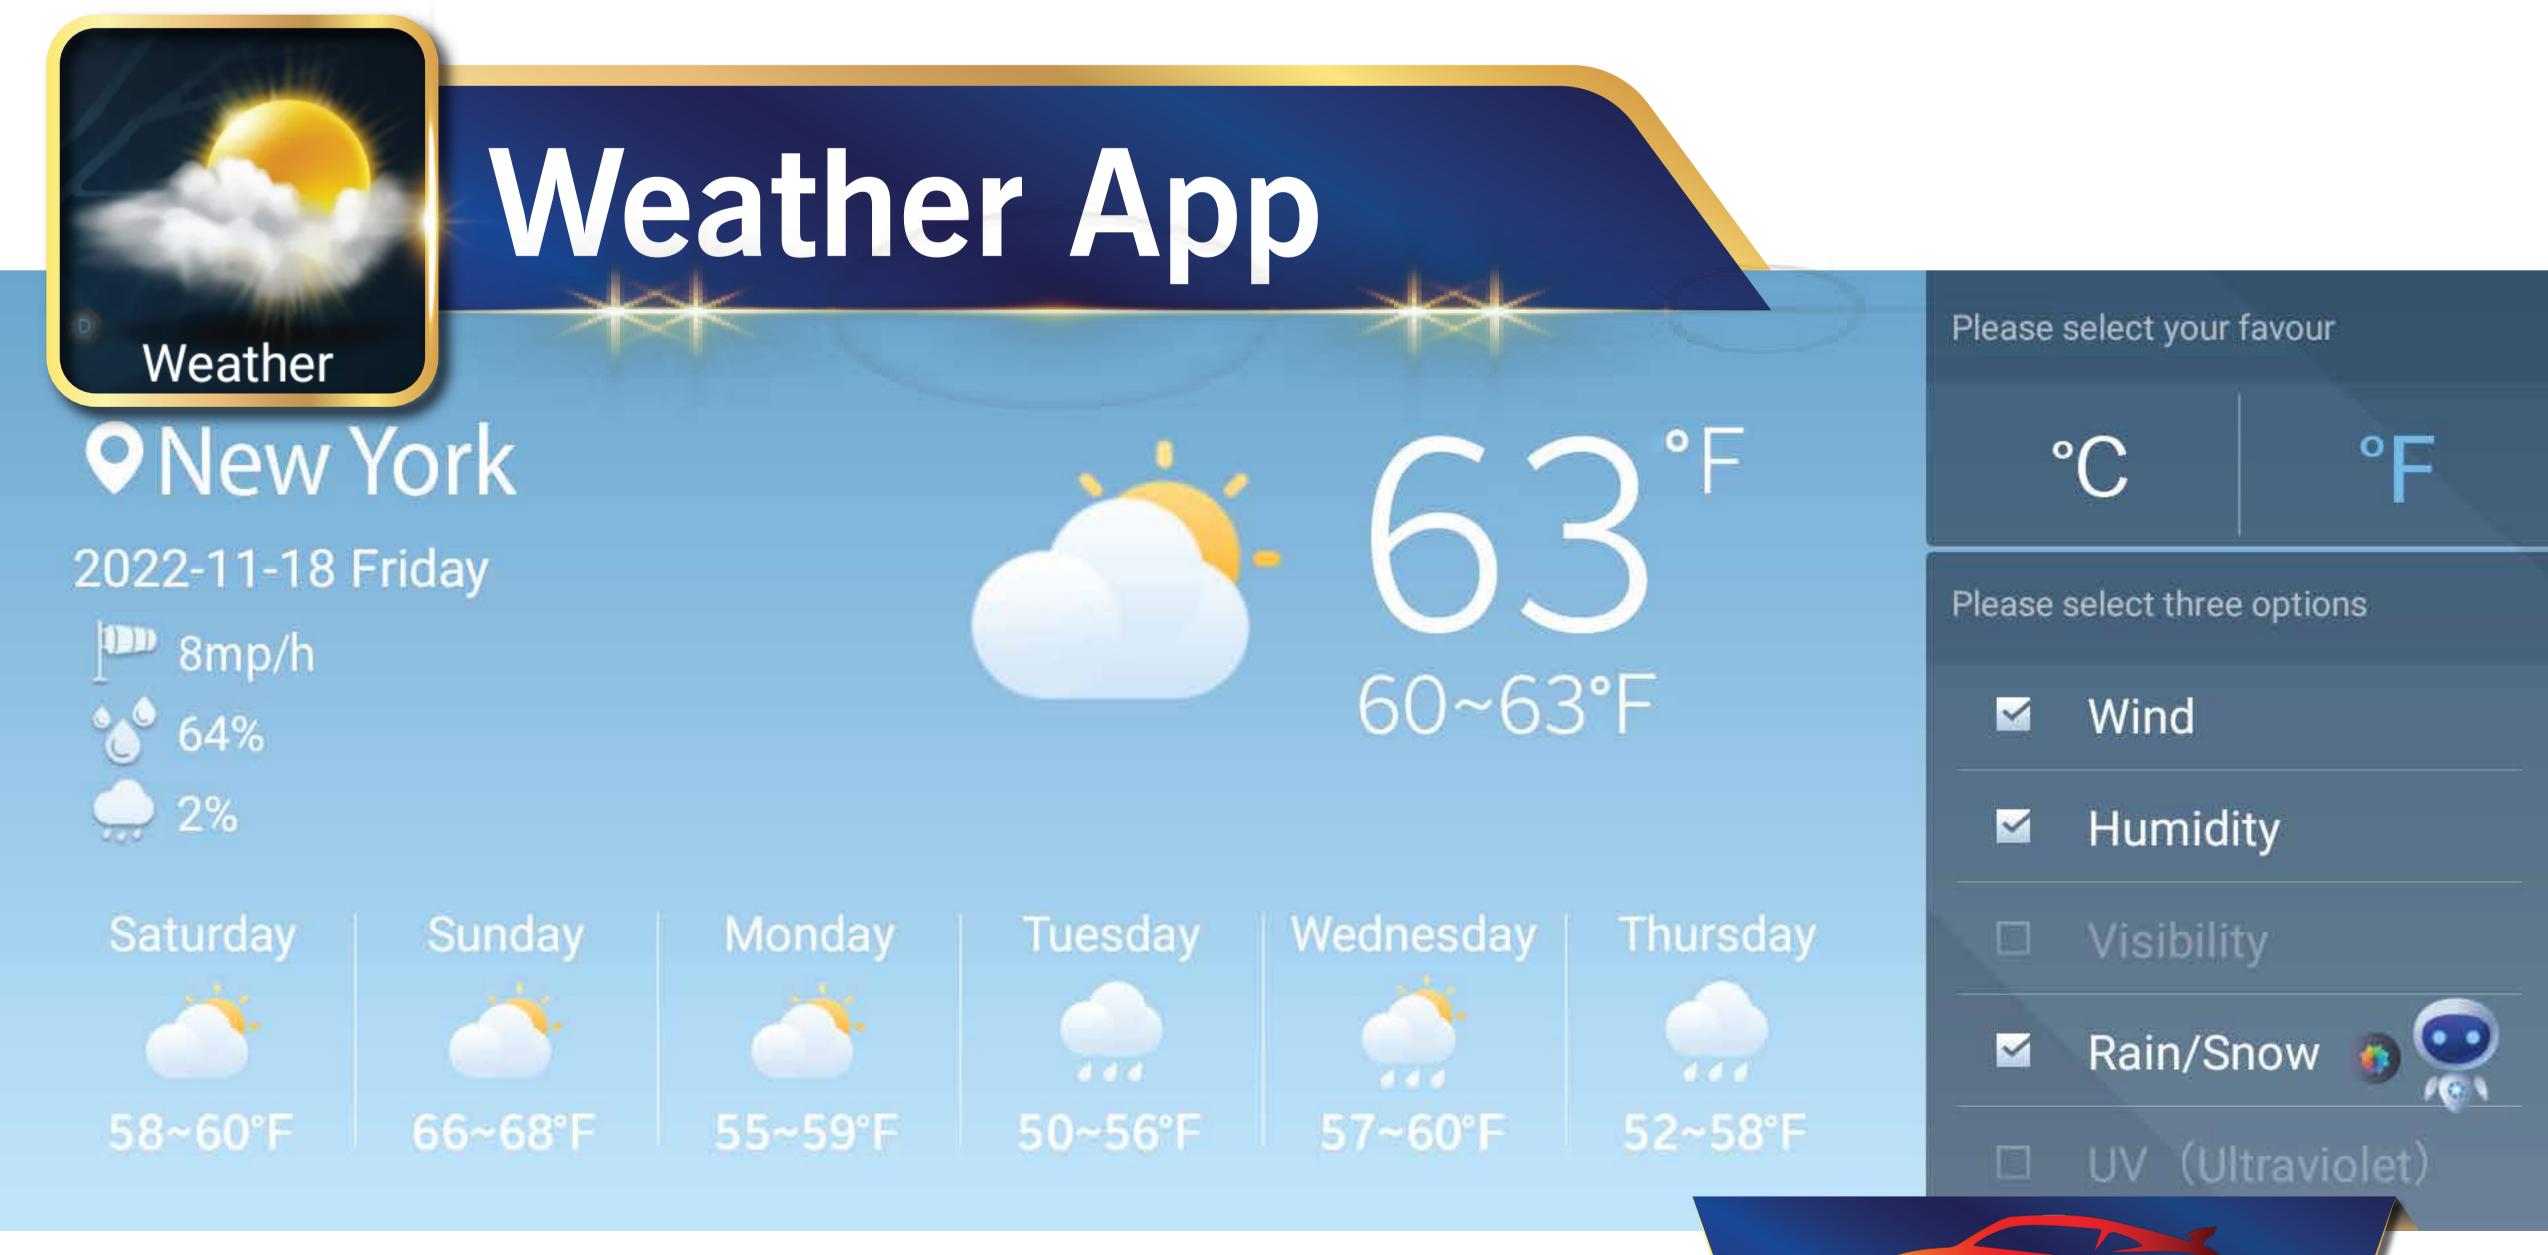

#### Weather

Open Weather App

- -Choice of °C / °F
- -3 Options to view

Wind | Humidity | Visibility | Rain/Snow | UV(ultraviolet)

- Tempreture
- Weather

  Wind | Humidity | Visibility | Rain/Snow | UV(ultraviolet)