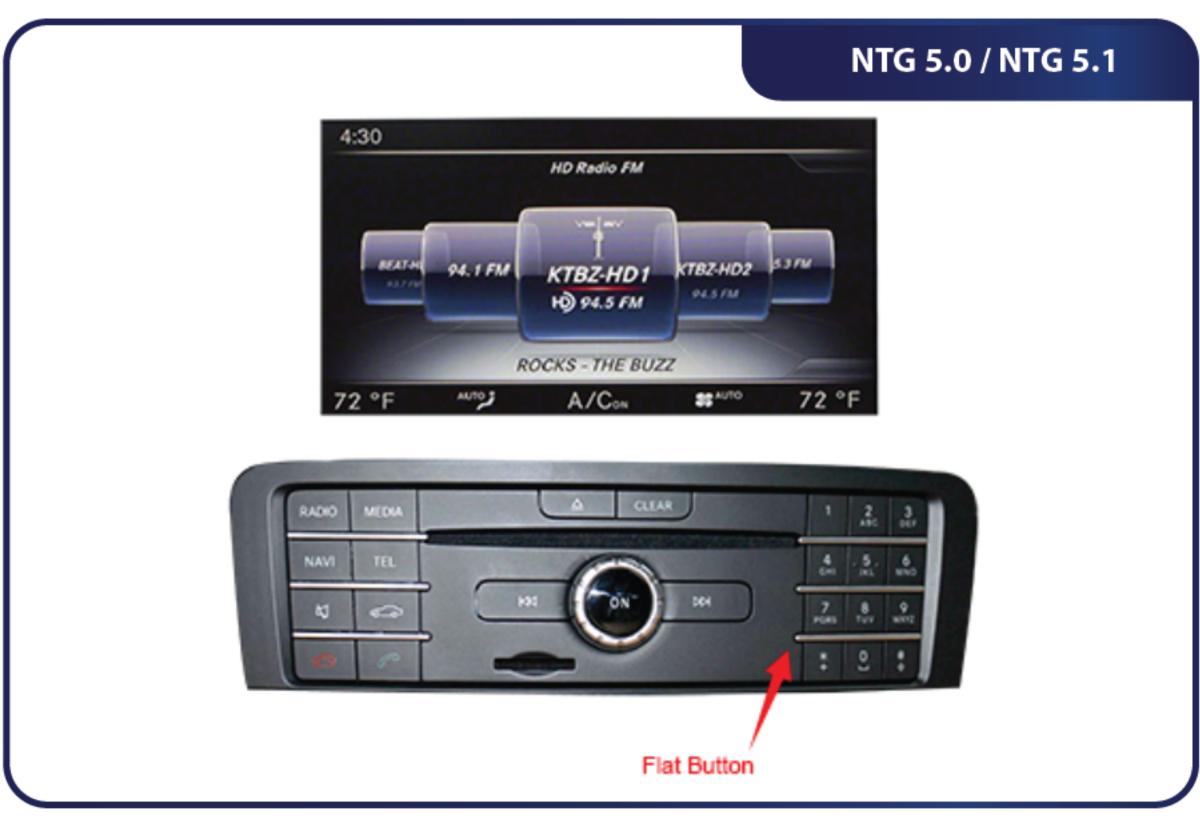

#### NTG Selection

Select the NTG Version suitable of your car Please refer to page 14 to check your NTG version

[01]NTG5.5 8.4"

[02]NTG5.5 8.4"(half screen)

[03]NTG5.5/6.0 1920x720(2018~)

[04]NTG5.51920x720\_ECE(2018~)

[05]NTG5.0 8.4"

[06]NTG5.0 8.4"(half screen)

[07]NTG5.0 7.0" 8.0"(2016~)

[08]NTG5.0 7.0" 8.0"(2016~)(half screen)

[09]NTG5.5B 8.4"

[10]NTG5.5B 8.4"(half screen)

[11]NTG4.5\_400x240\_5.8"(2013~2015)

[12]NTG4.5 400x240 5.8"(2013~2015)(halfscreen)