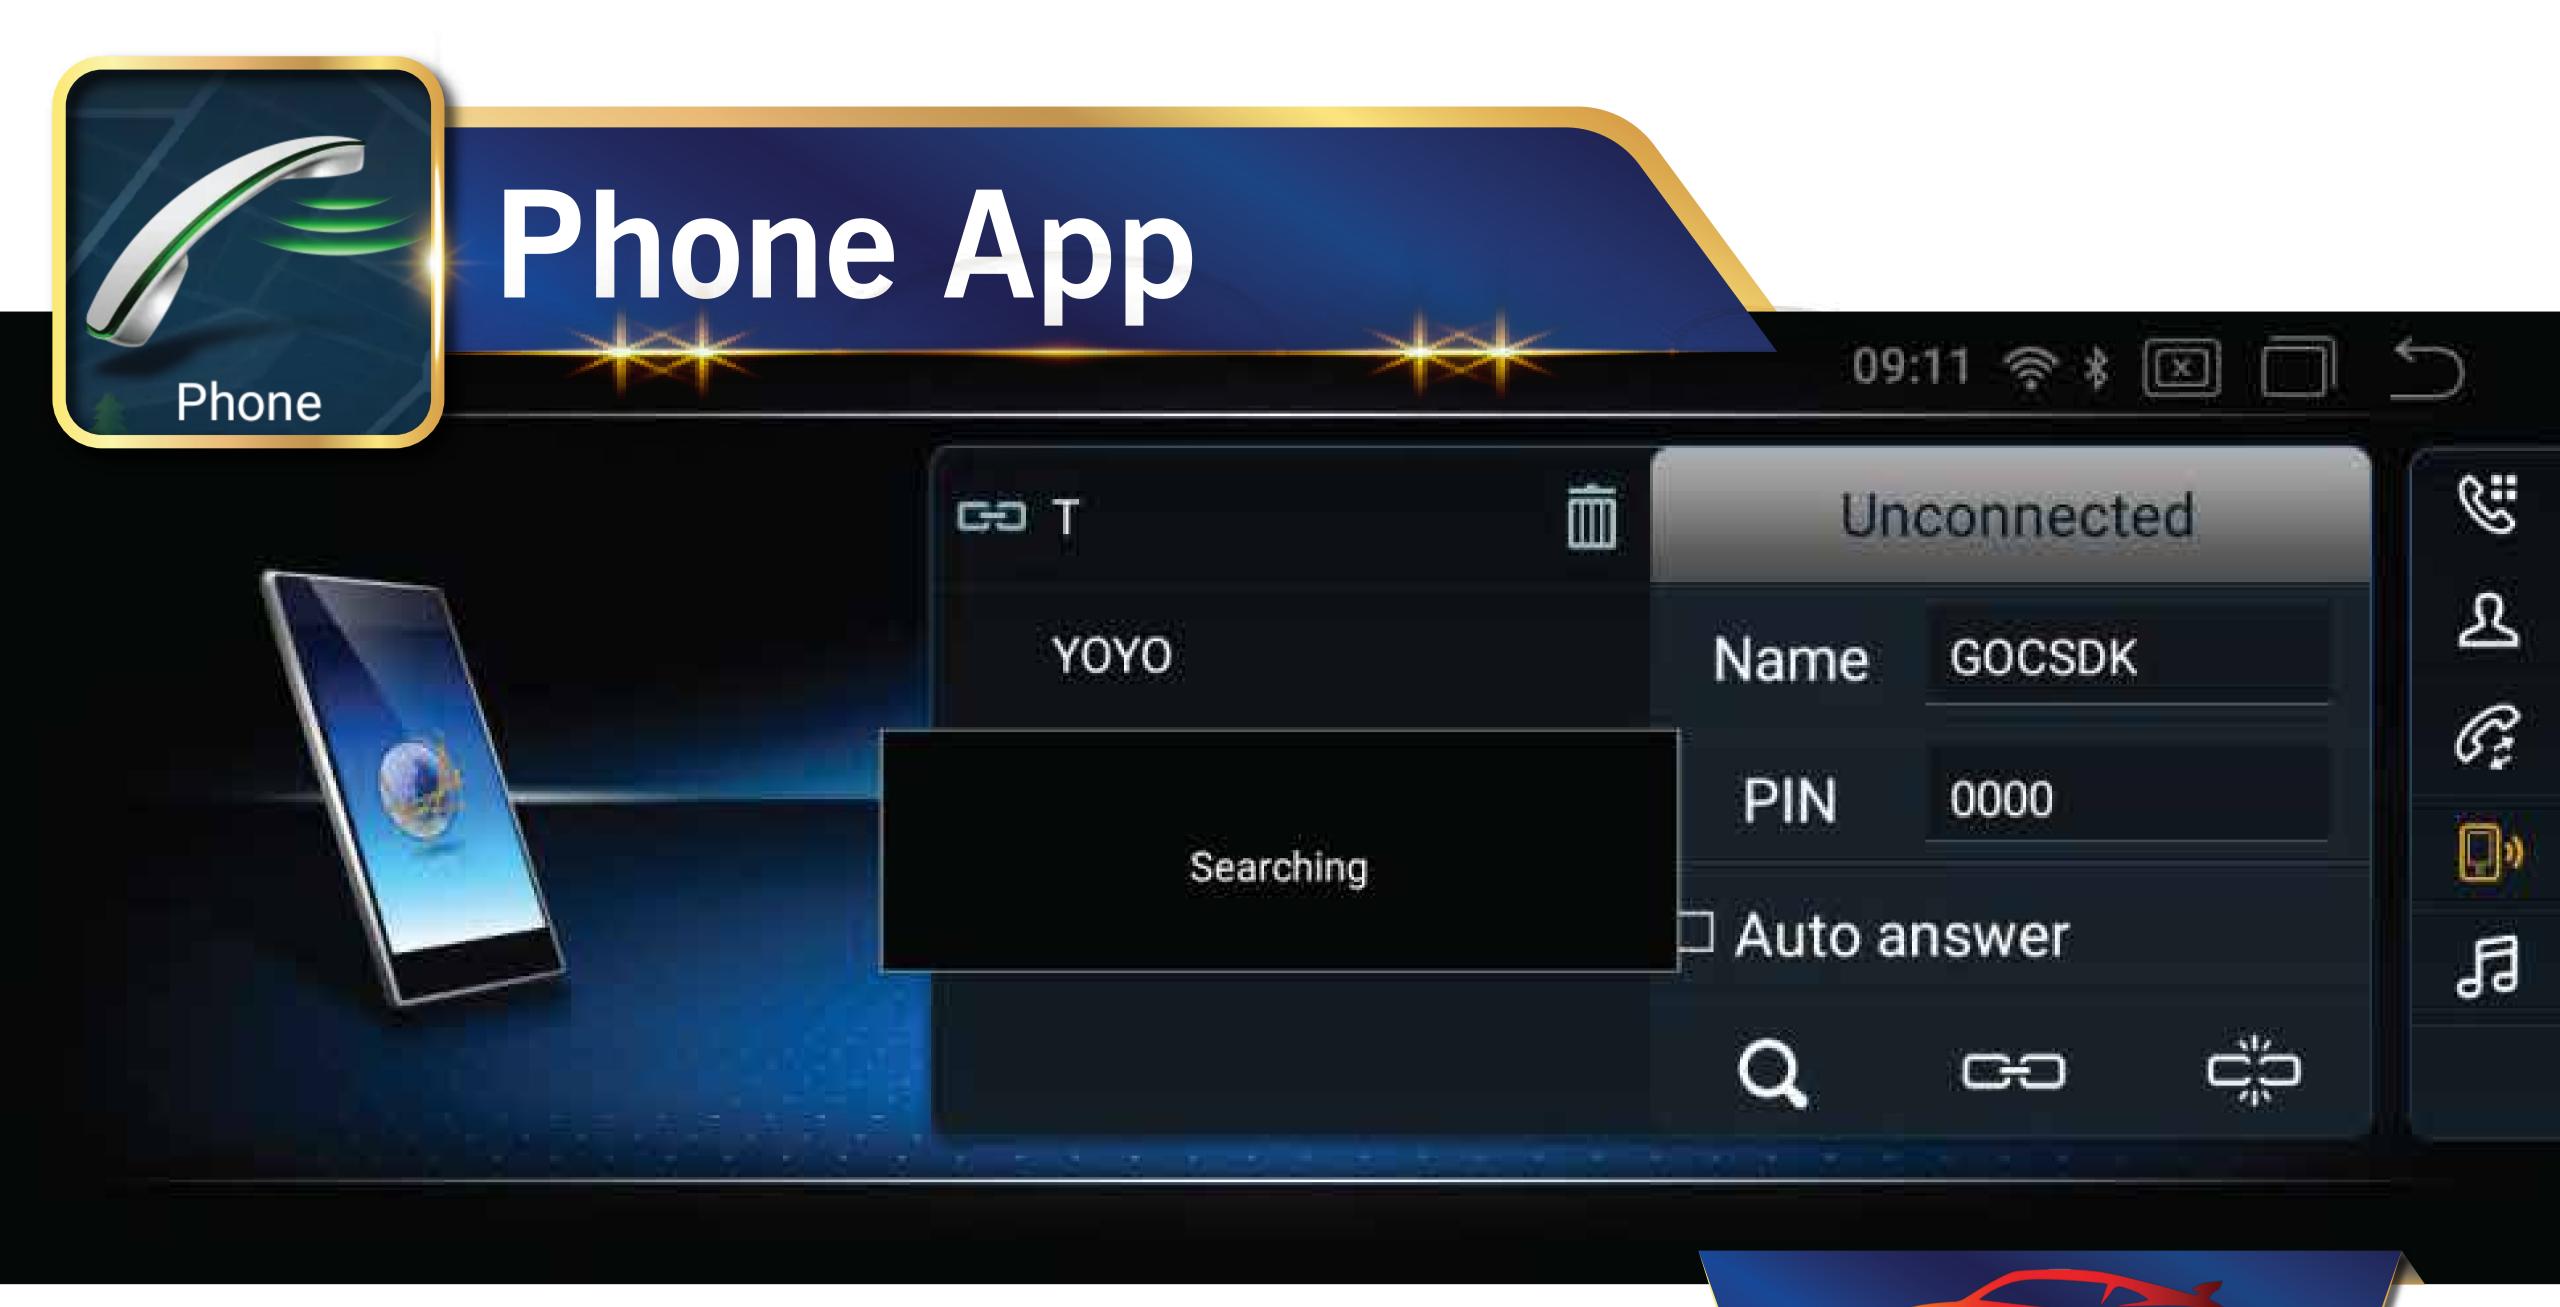

#### Phone

Open Phone App

- -Phone Connection (via Bluetooth)
- -Auto Answer Toggle

Recent Calls

View Contact