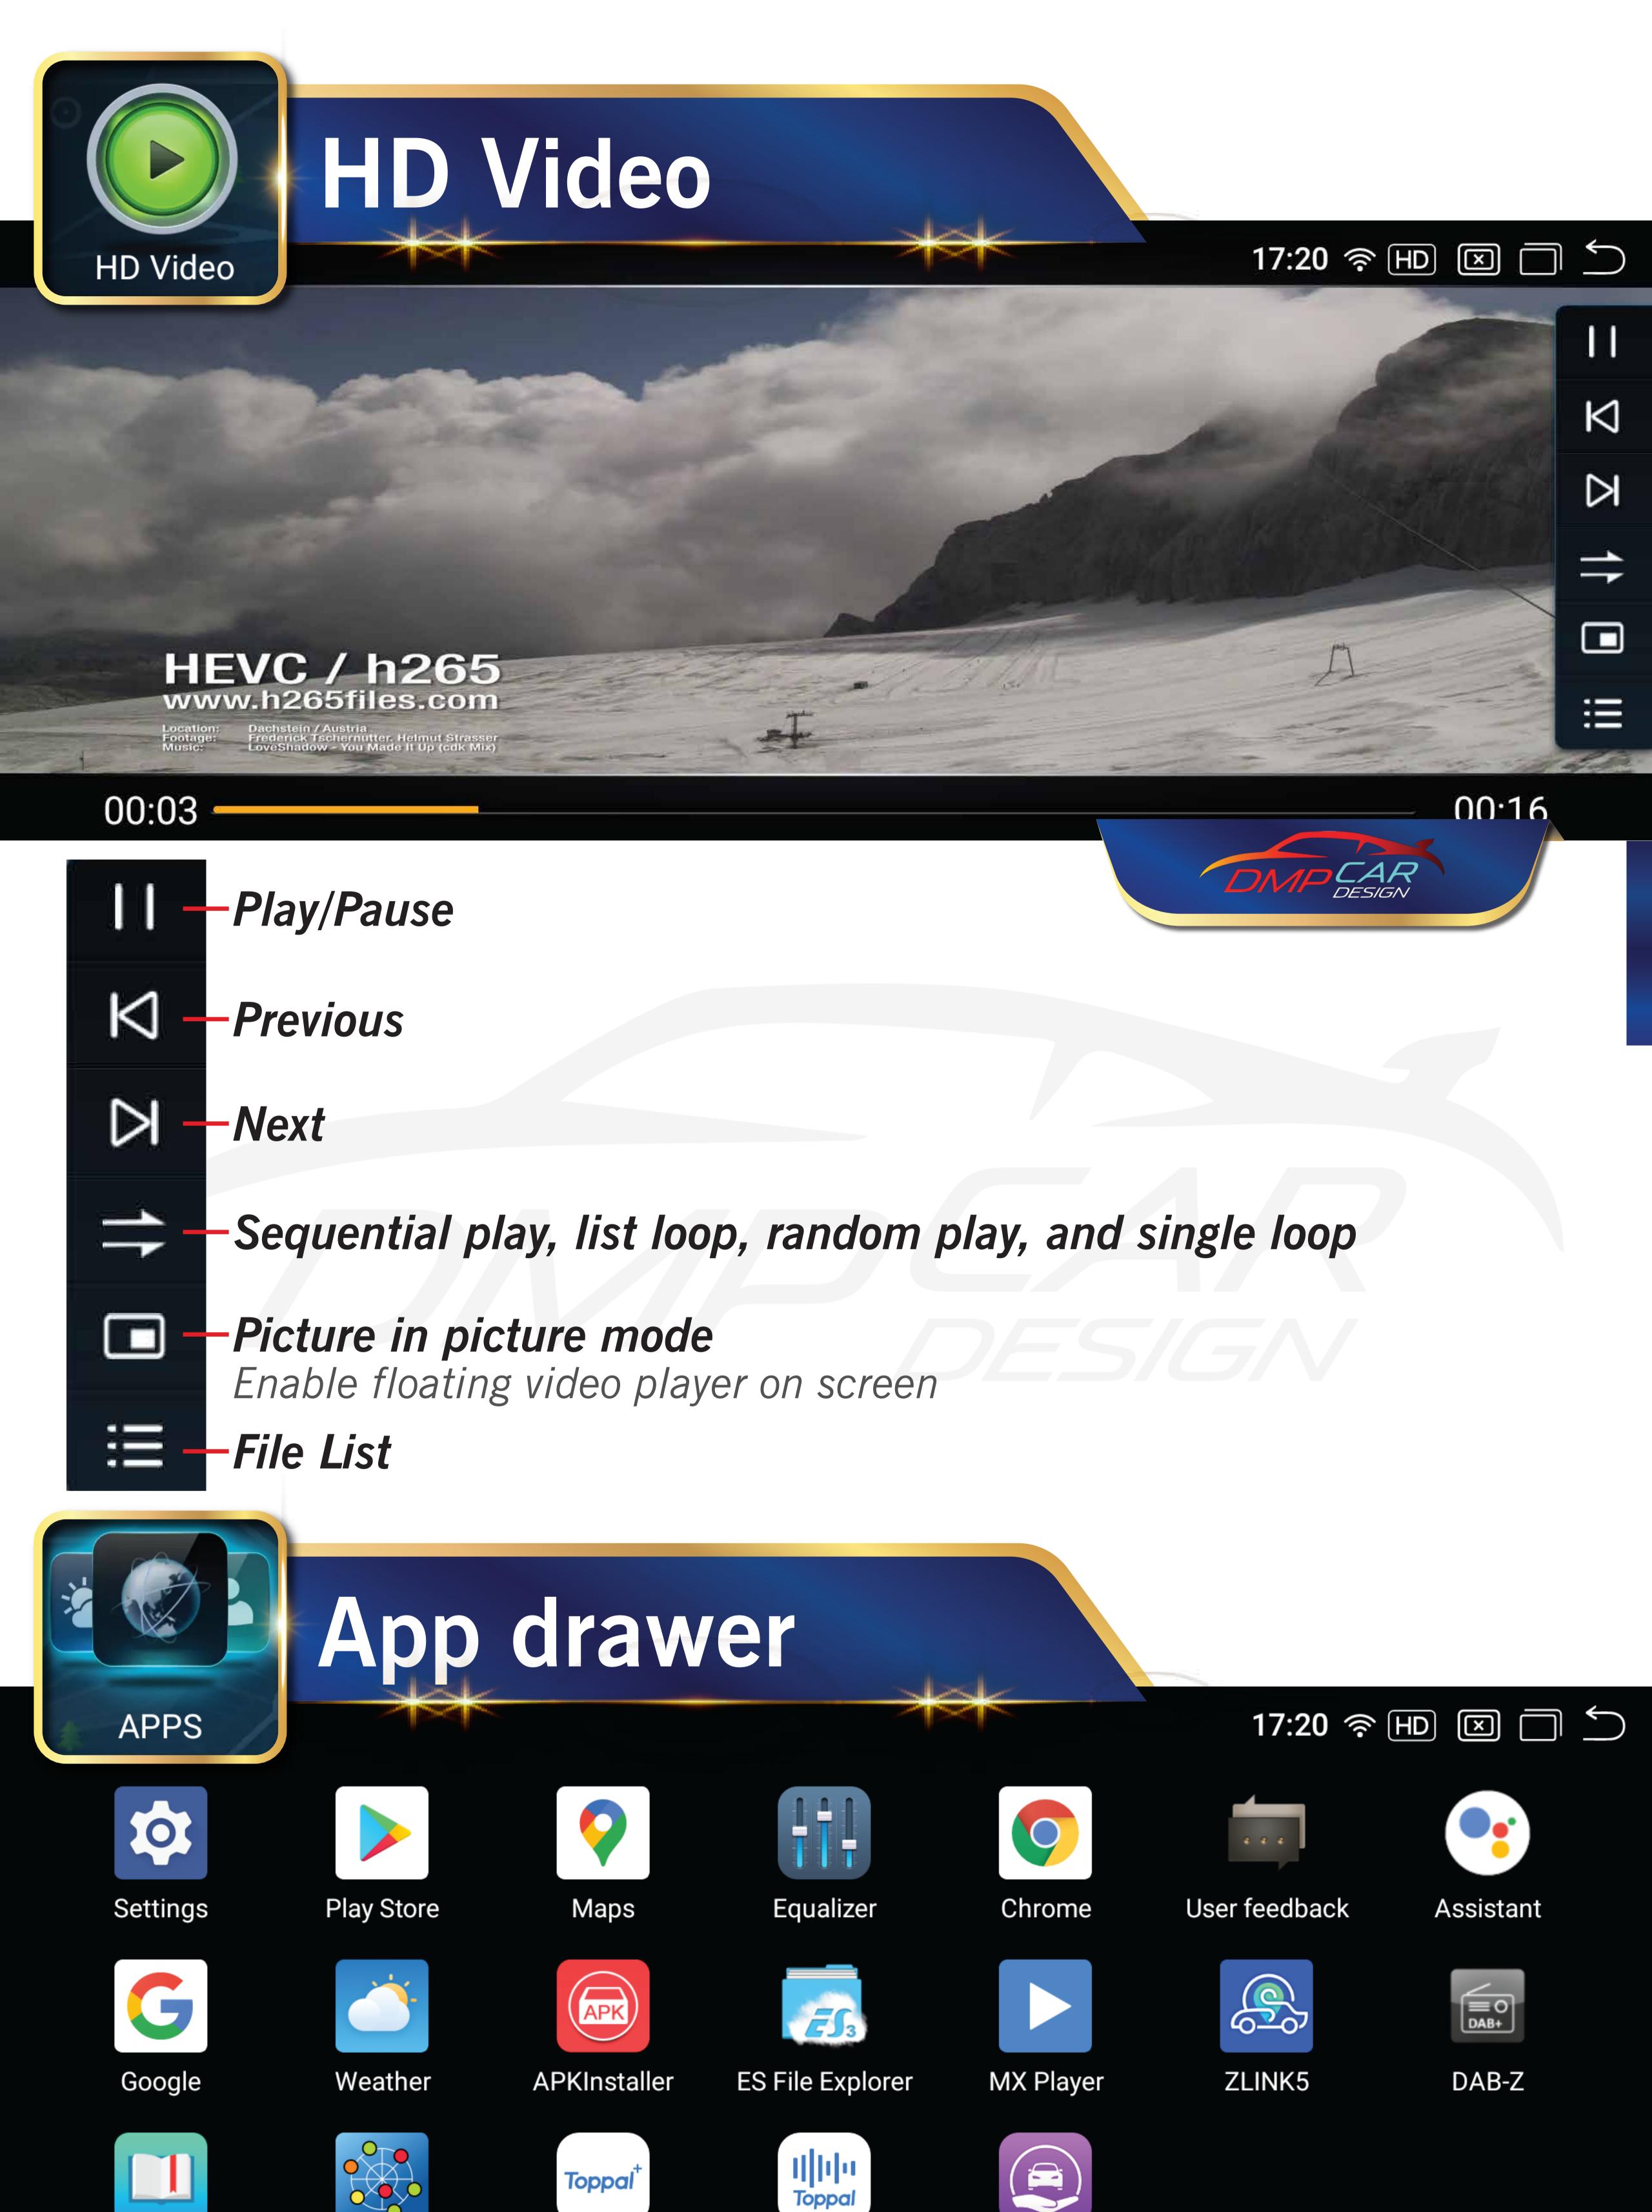

#### **HD Video**

Open Video player

- Previous Video
- Next Video

#### **APPS**

Open App Selector

- Contact
- Internet