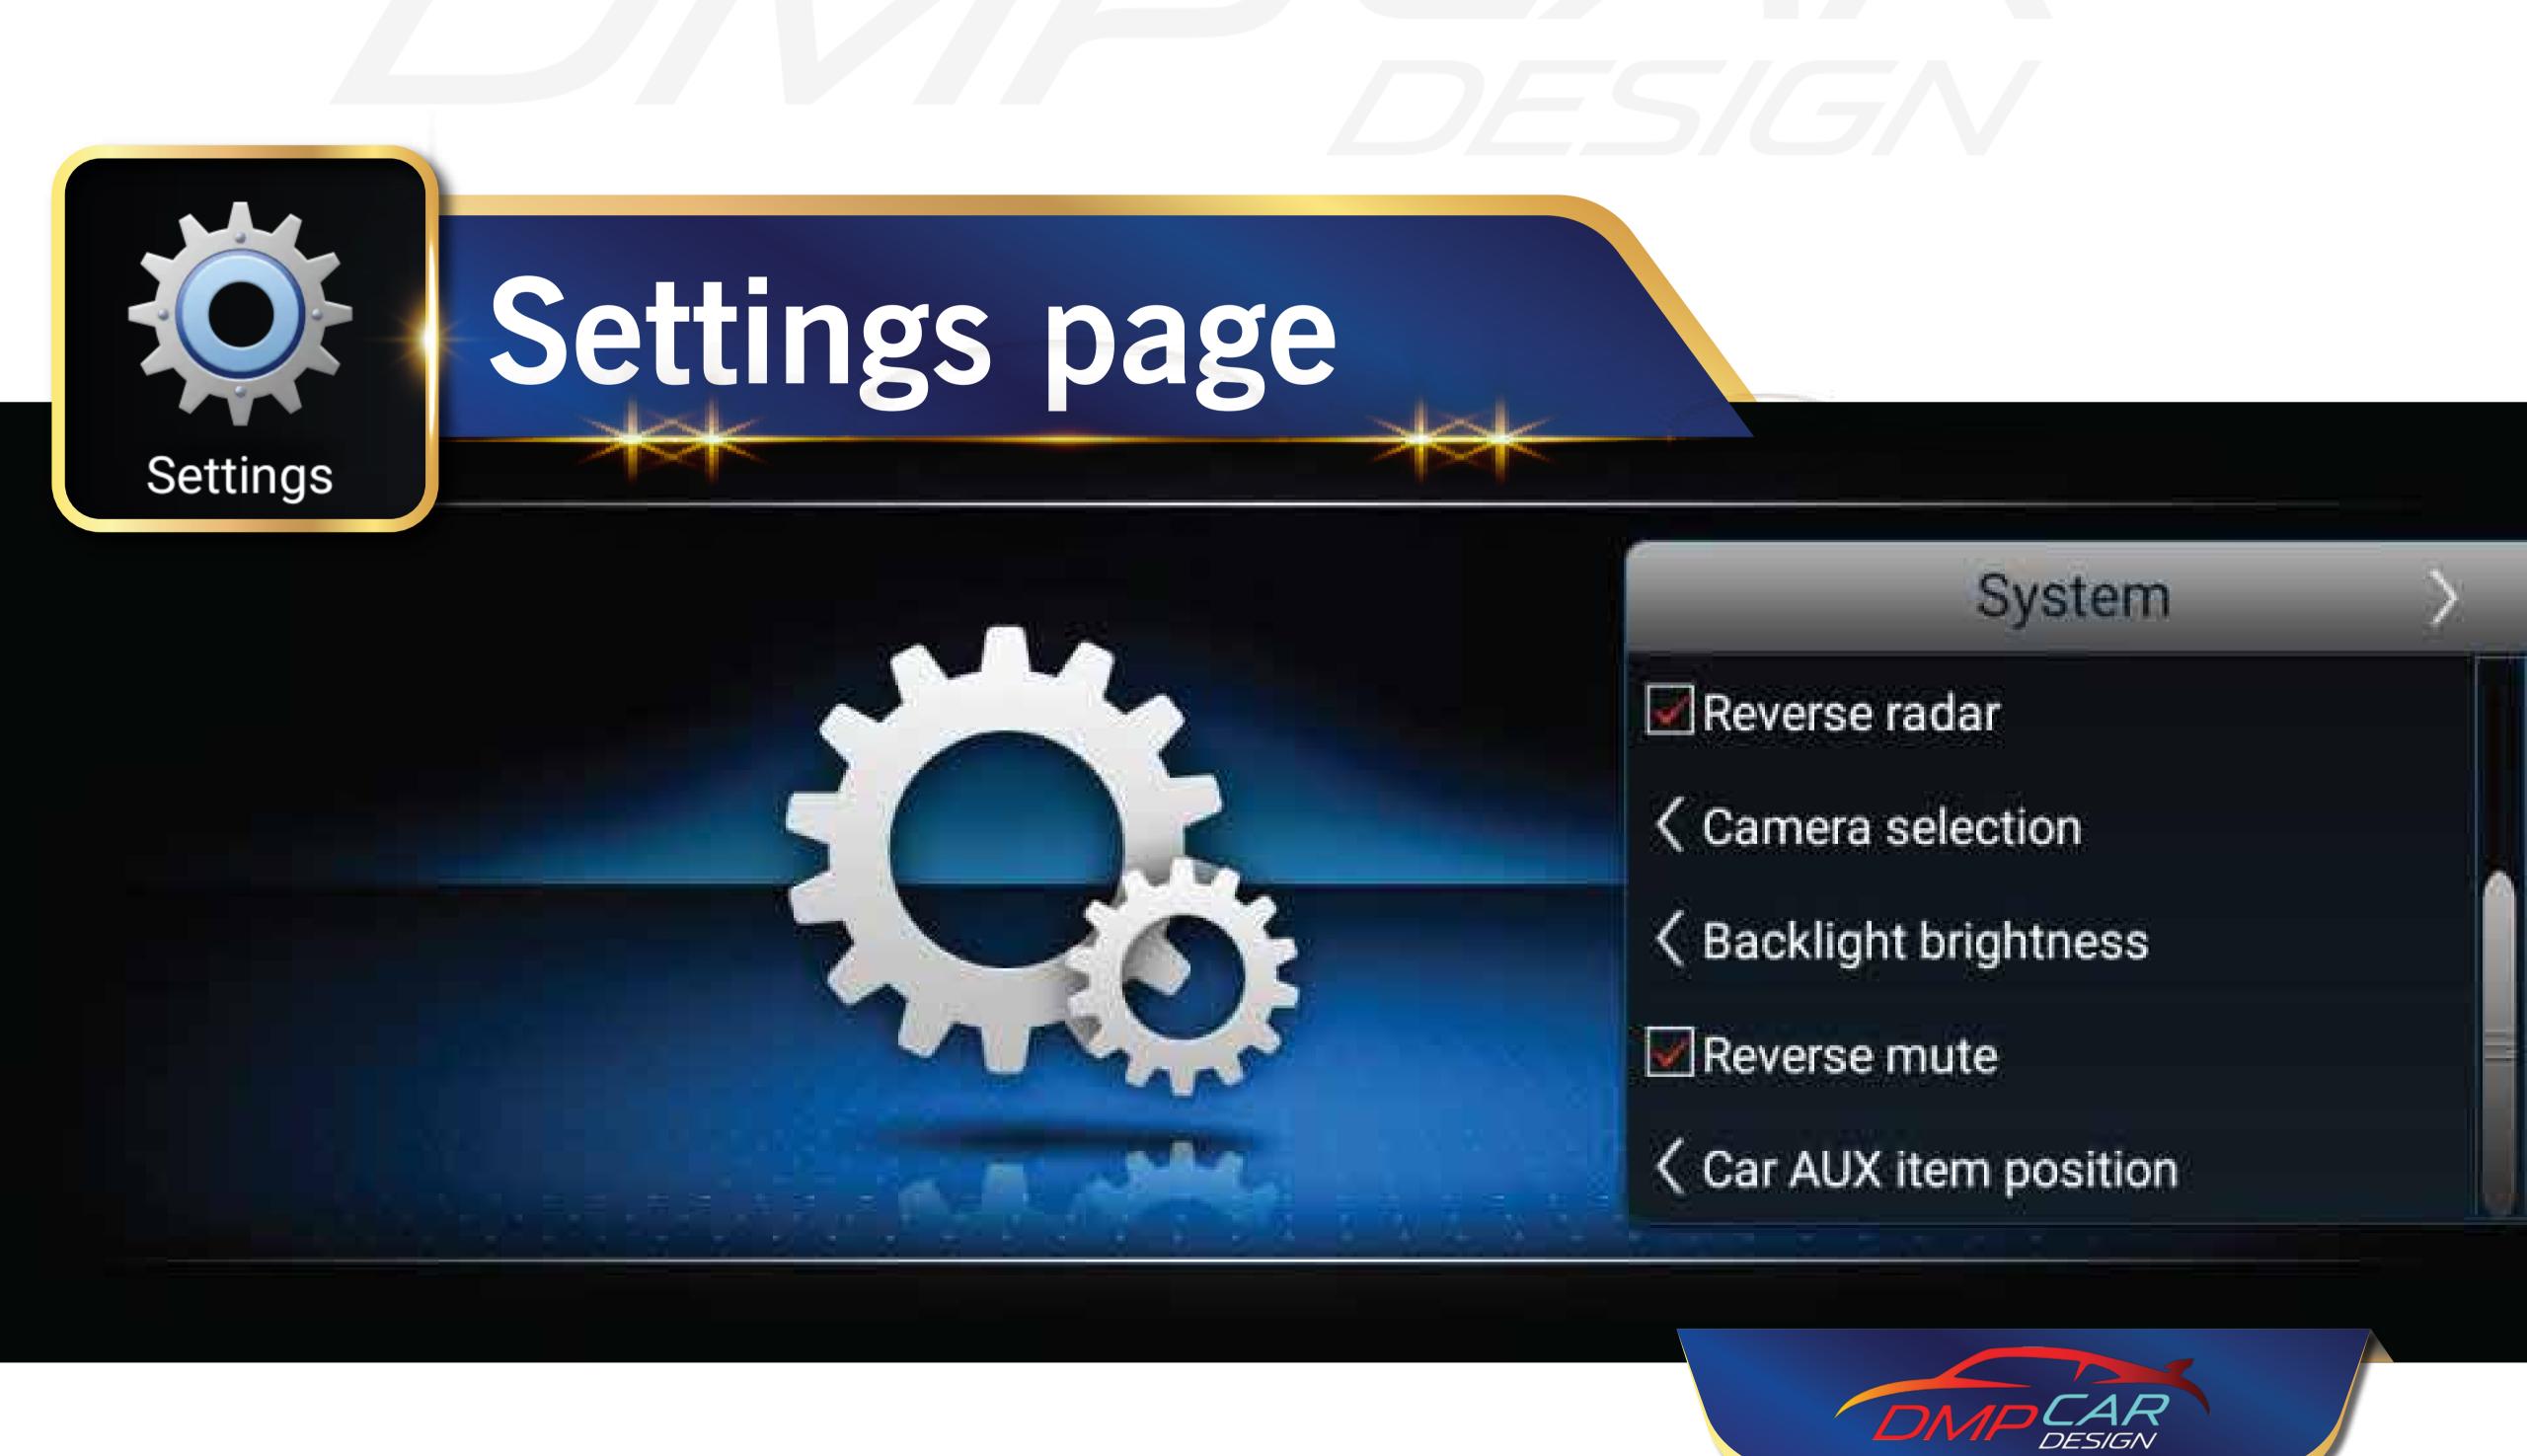

### Settings

System

- open setting
- settings info

#### Enter the device settings page

this is where you can adjust your device setting, system settings and android settings

\*Please refer to page 8-9 for settings manual

**Toppal Voice** 

Car Care

Toppal Service