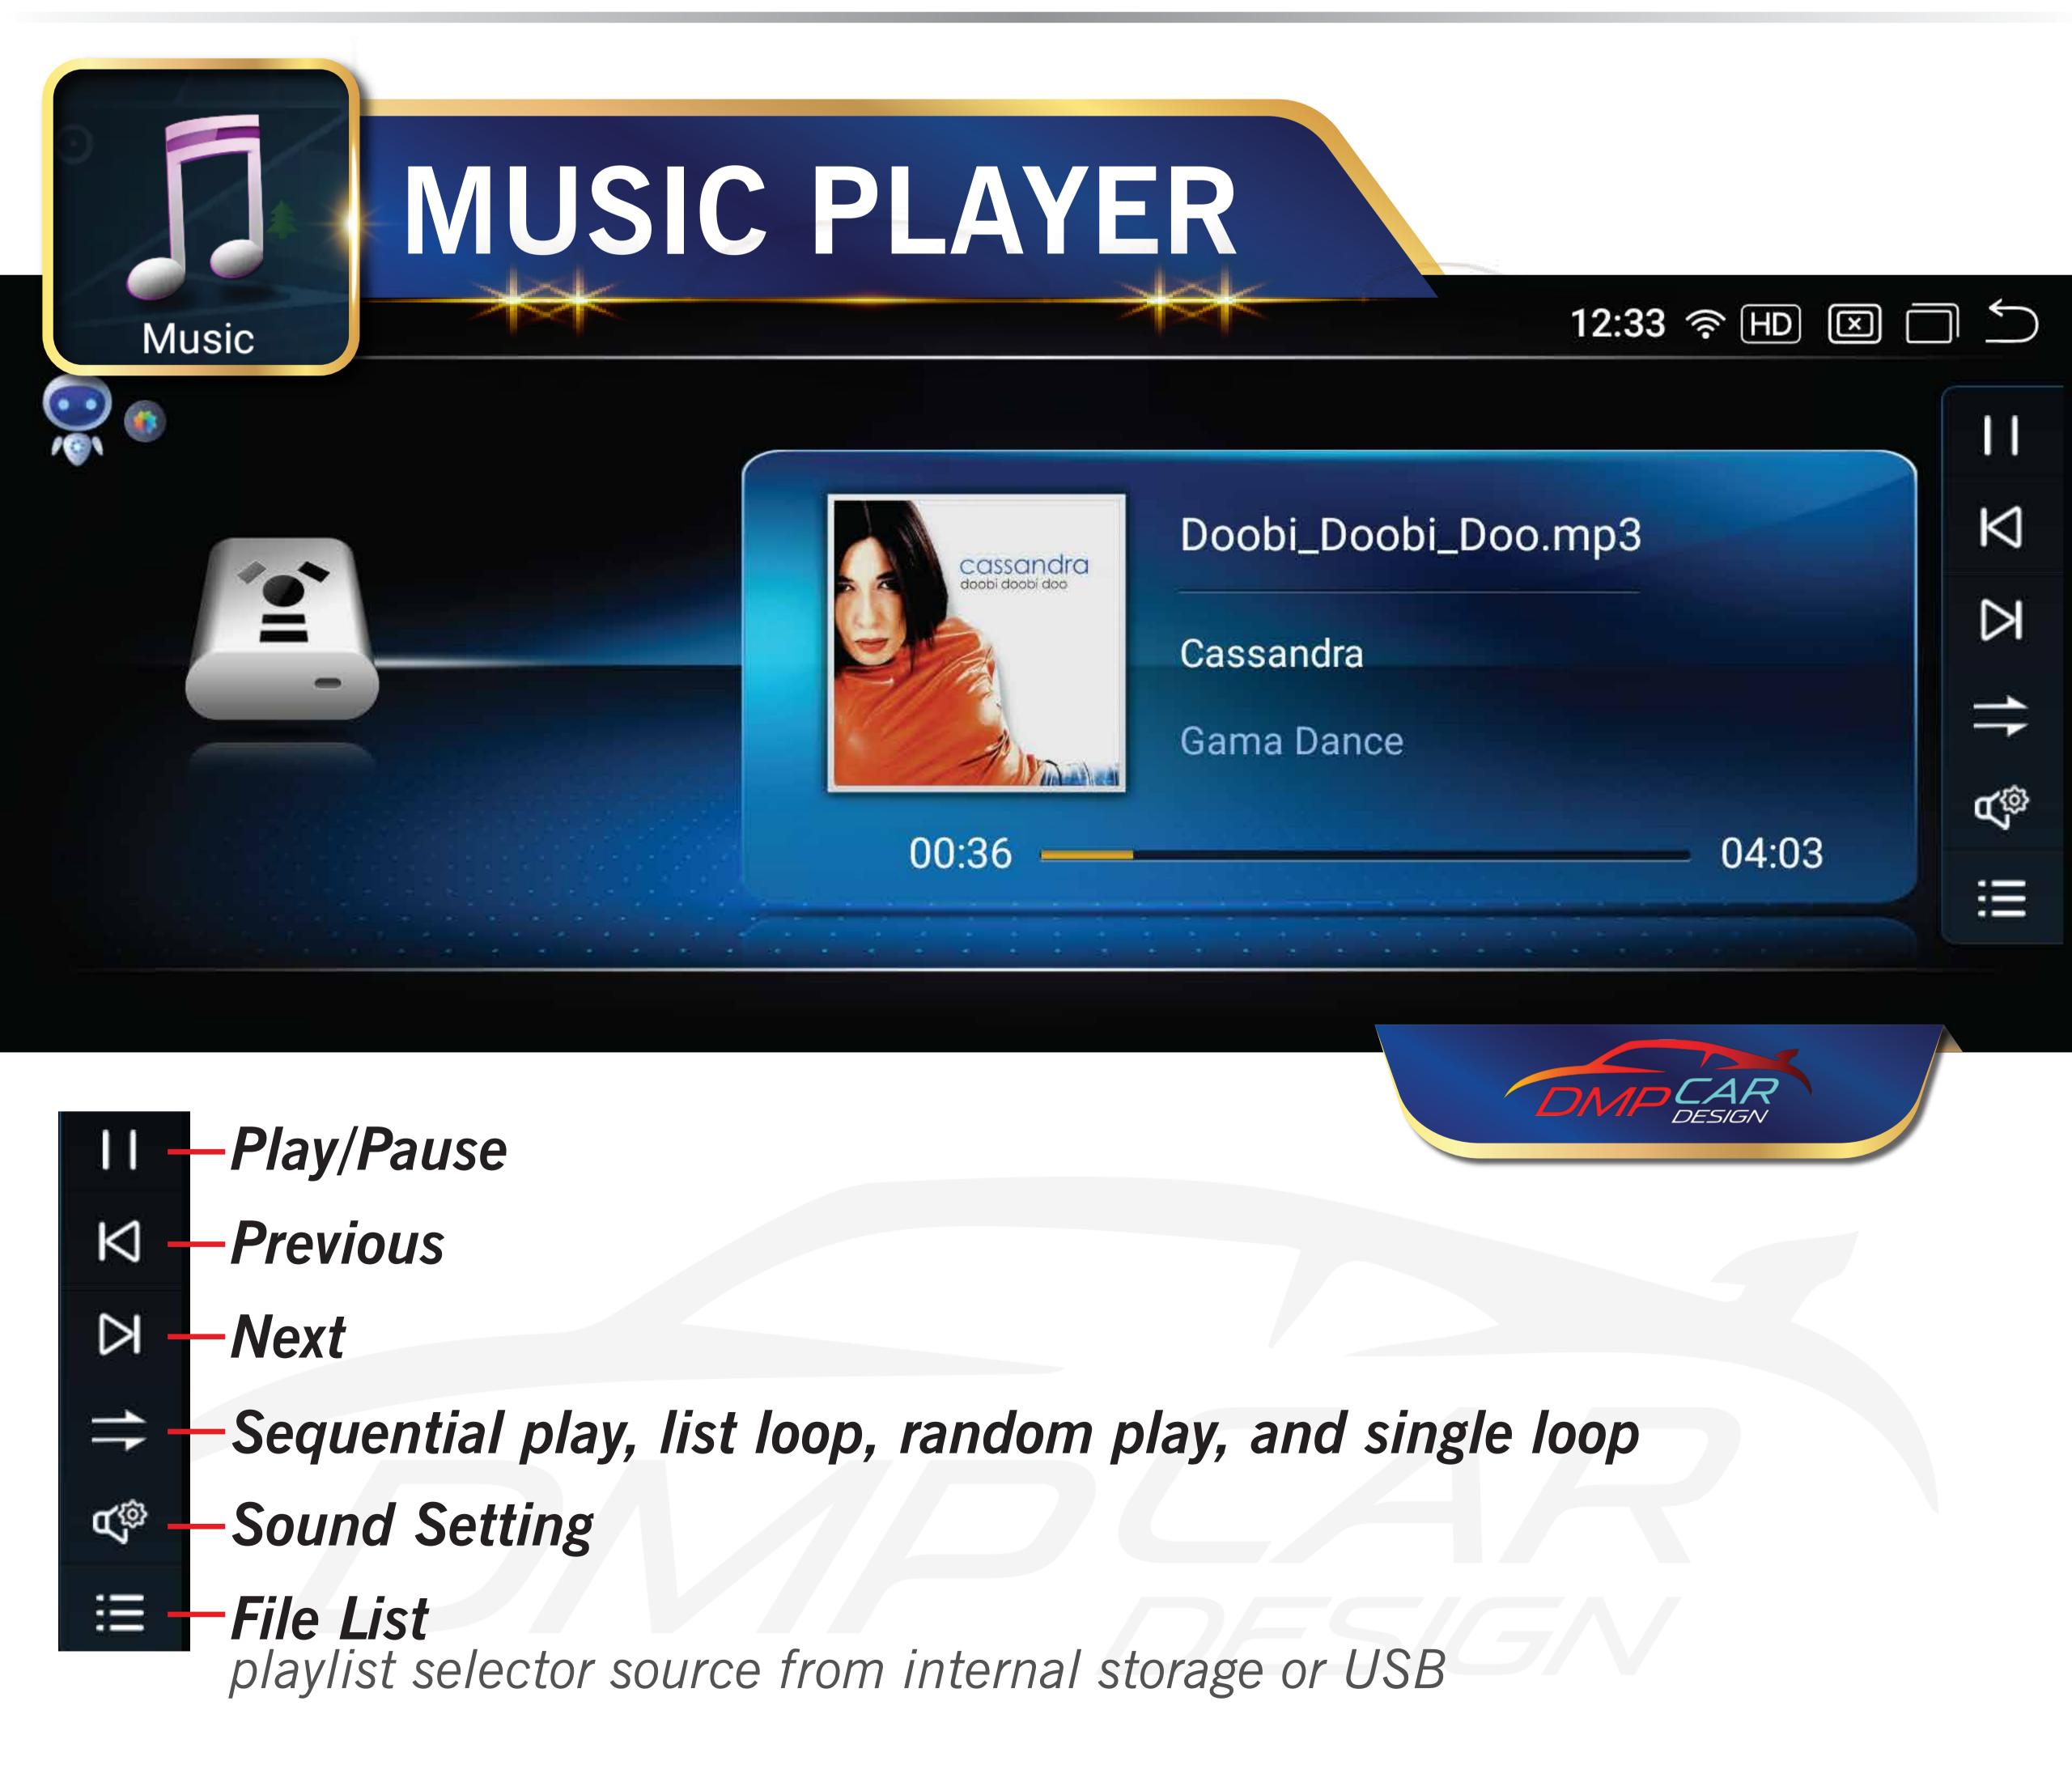

nt Calls

View Contact



#### Weather

Open Weather App

- -Choice of °C / °F
- -3 Options to view

Wind | Humidity | Visibility | Rain/Snow | UV(ultraviolet)

- Tempreture
- Weather



#### Car Info

Display Original Car info

- Car Info shortcut
- Show Car Info









Settings System





HD Video Don't watch while driving





**APPS** 

More Apps



▼Theme Settings





PhoneLink **Phone Mirroring** 













### Settings

System

- open setting
- settings info





#### **HD Video**

Open Video player

- Previous Video
- Next Video



#### **APPS**

Open App Selector

- Contact
- Internet



#### Phone Link

Phone Mirror Link

- Android Auto
- Apple Car Play



#### Dashboard

View car Dashboard

- Meter
- View dashboard



select themes from 1 - 8 to change your device theme



Supported audio formats: MP3, WMA, AAC, FLAC, APE, WAV









- -Choice of °C / °F
- -select 3 options to show on the screen

  Wind | Humidity | Visibility | Rain/Snow | UV(ultraviolet)



#### Enter the original car interface

this is the original OEM menu which does not have touch function but can only be controlled by iDRIVE



#### Enter the device settings page

this is where you can adjust your device setting, system settings and android settings

\*Please refer to page 8-9 for settings manual



**Toppal Voice** 

Car Care

Toppal Service

#### App selection page

**GPS Test** 

UserManual



#### Zlink App

an app that connect to your phone to enable "Android Auto" and "Apple Carplay"



#### Instrument cluster view

display your insturment cluster information on the screen RP