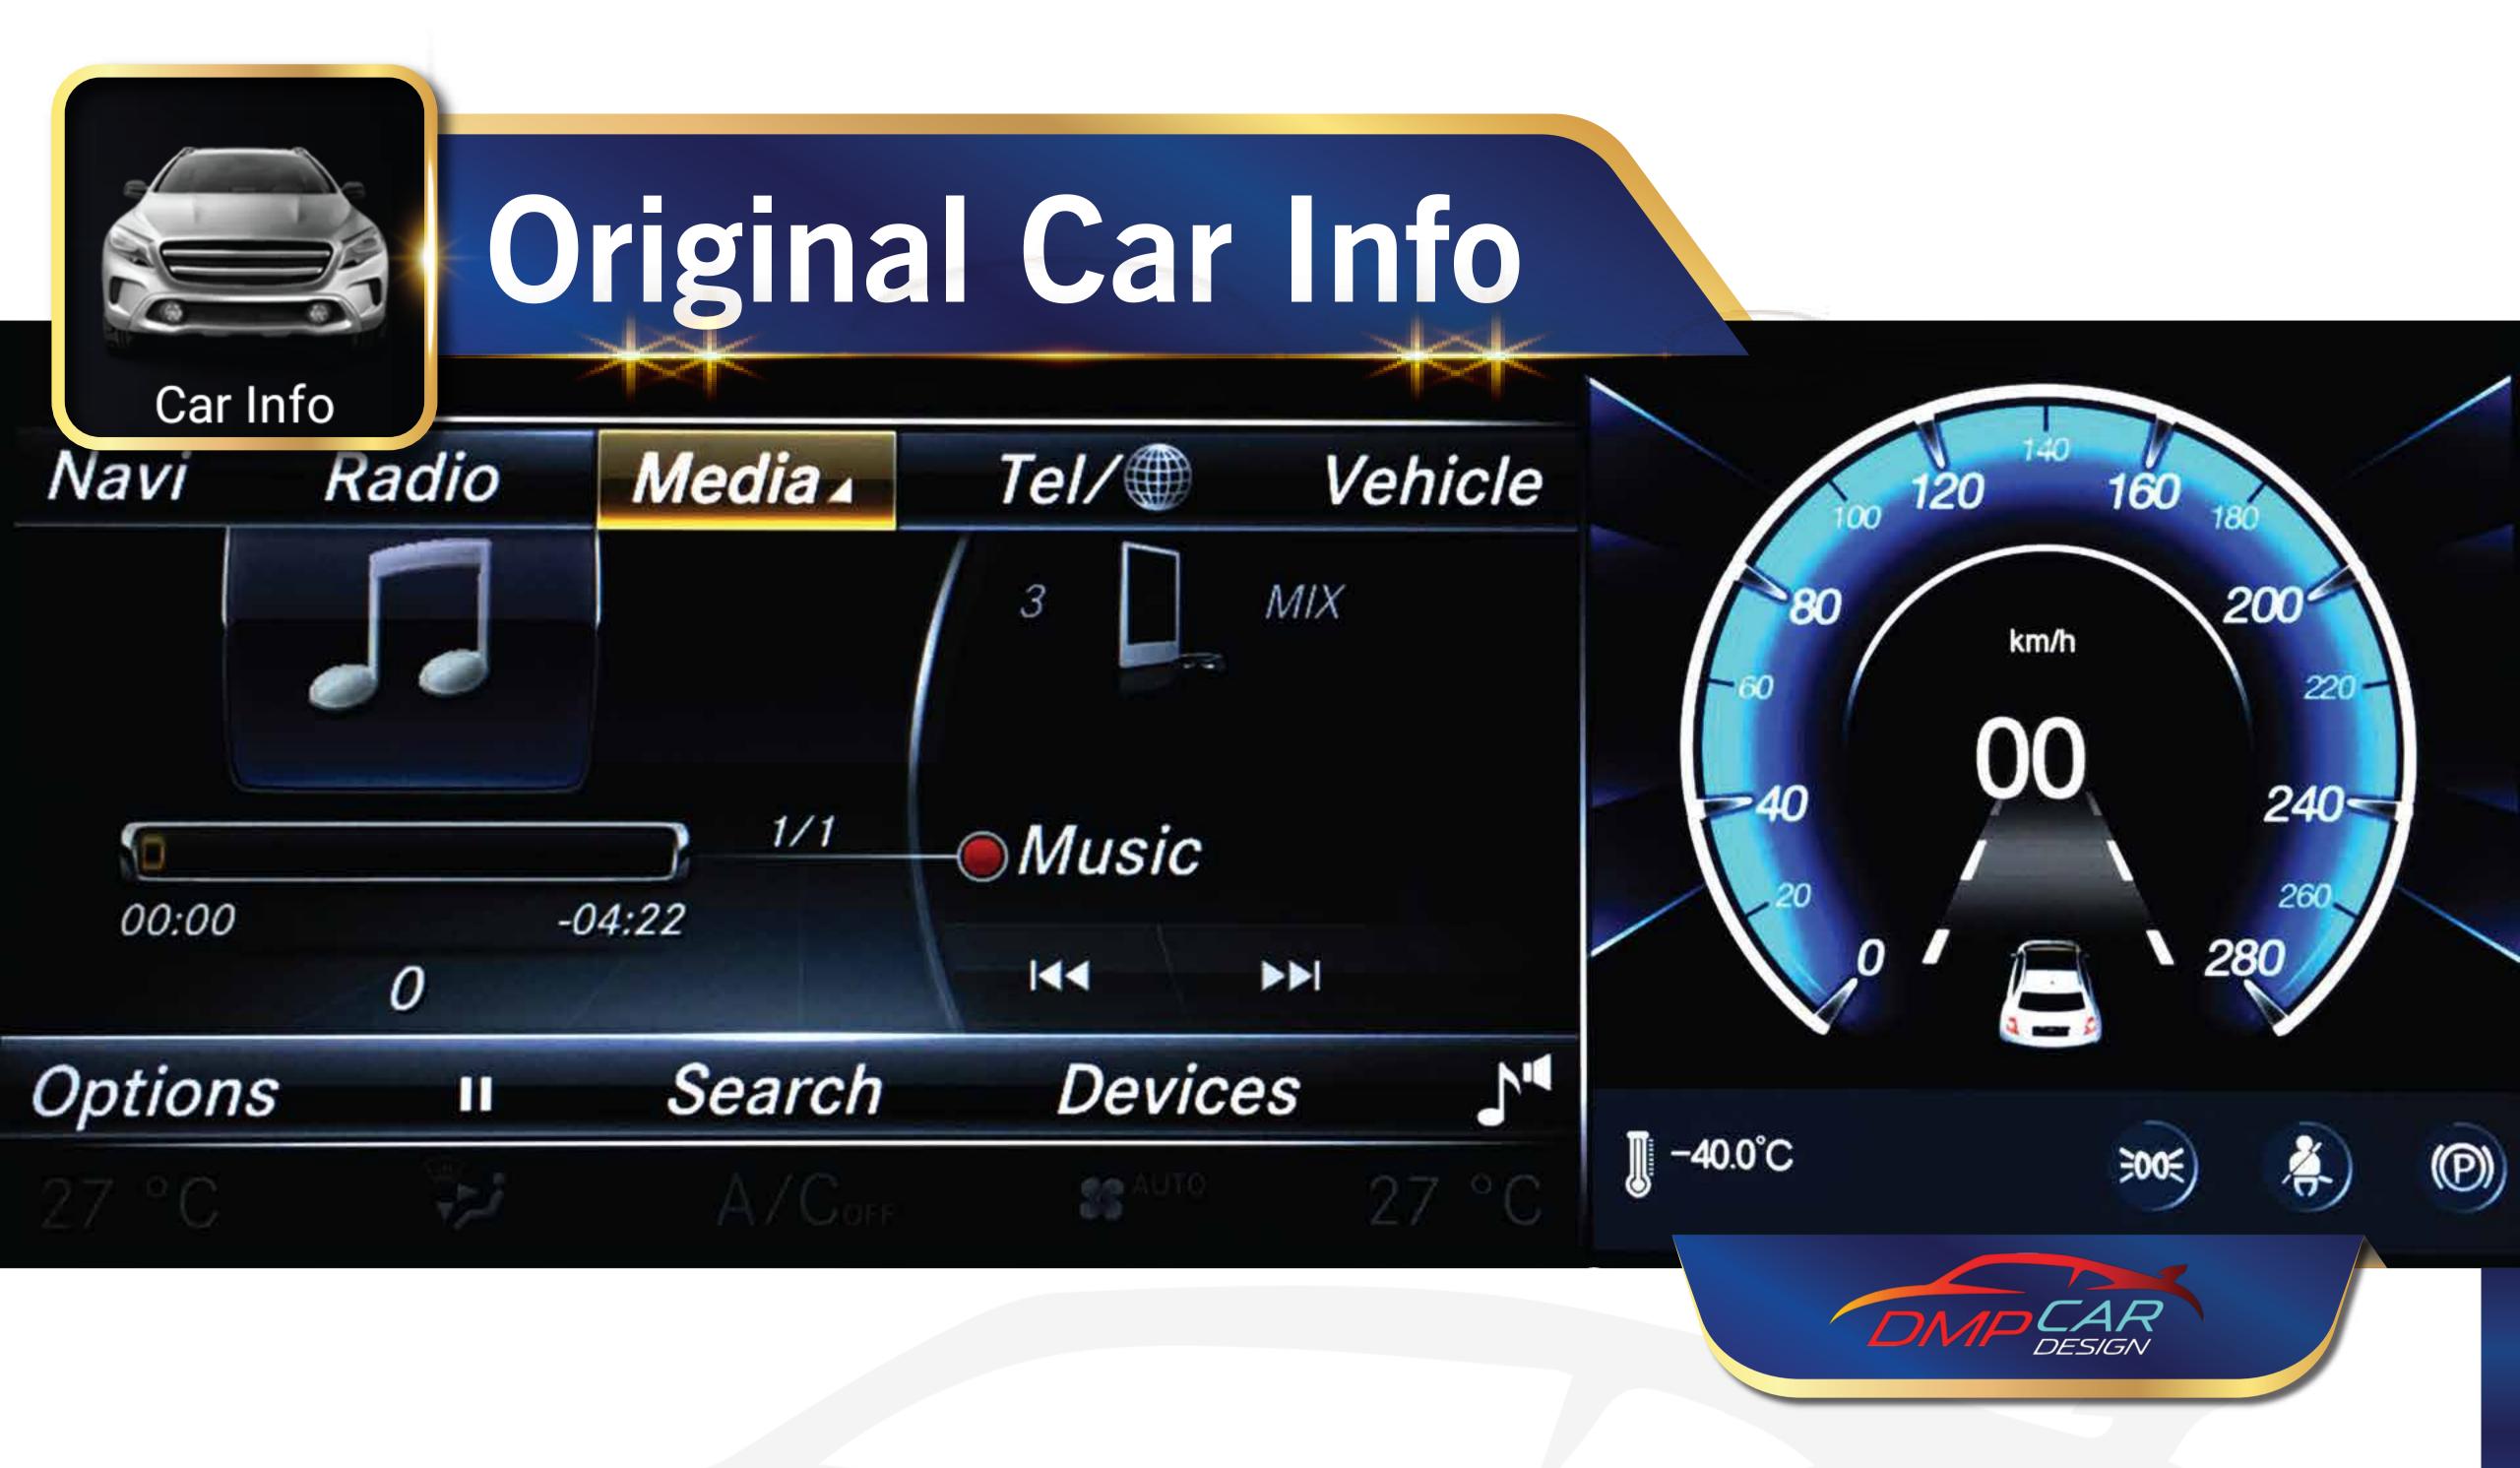

Car Info

Display original car info

#### Car Info

Display Original Car info

- Car Info shortcut
- Show Car Info

Settings System

HD Video Don't watch while driving

**APPS** 

More Apps

▼Theme Settings

#### Enter the original car interface

this is the original OEM menu which does not have touch function but can only be controlled by iDRIVE