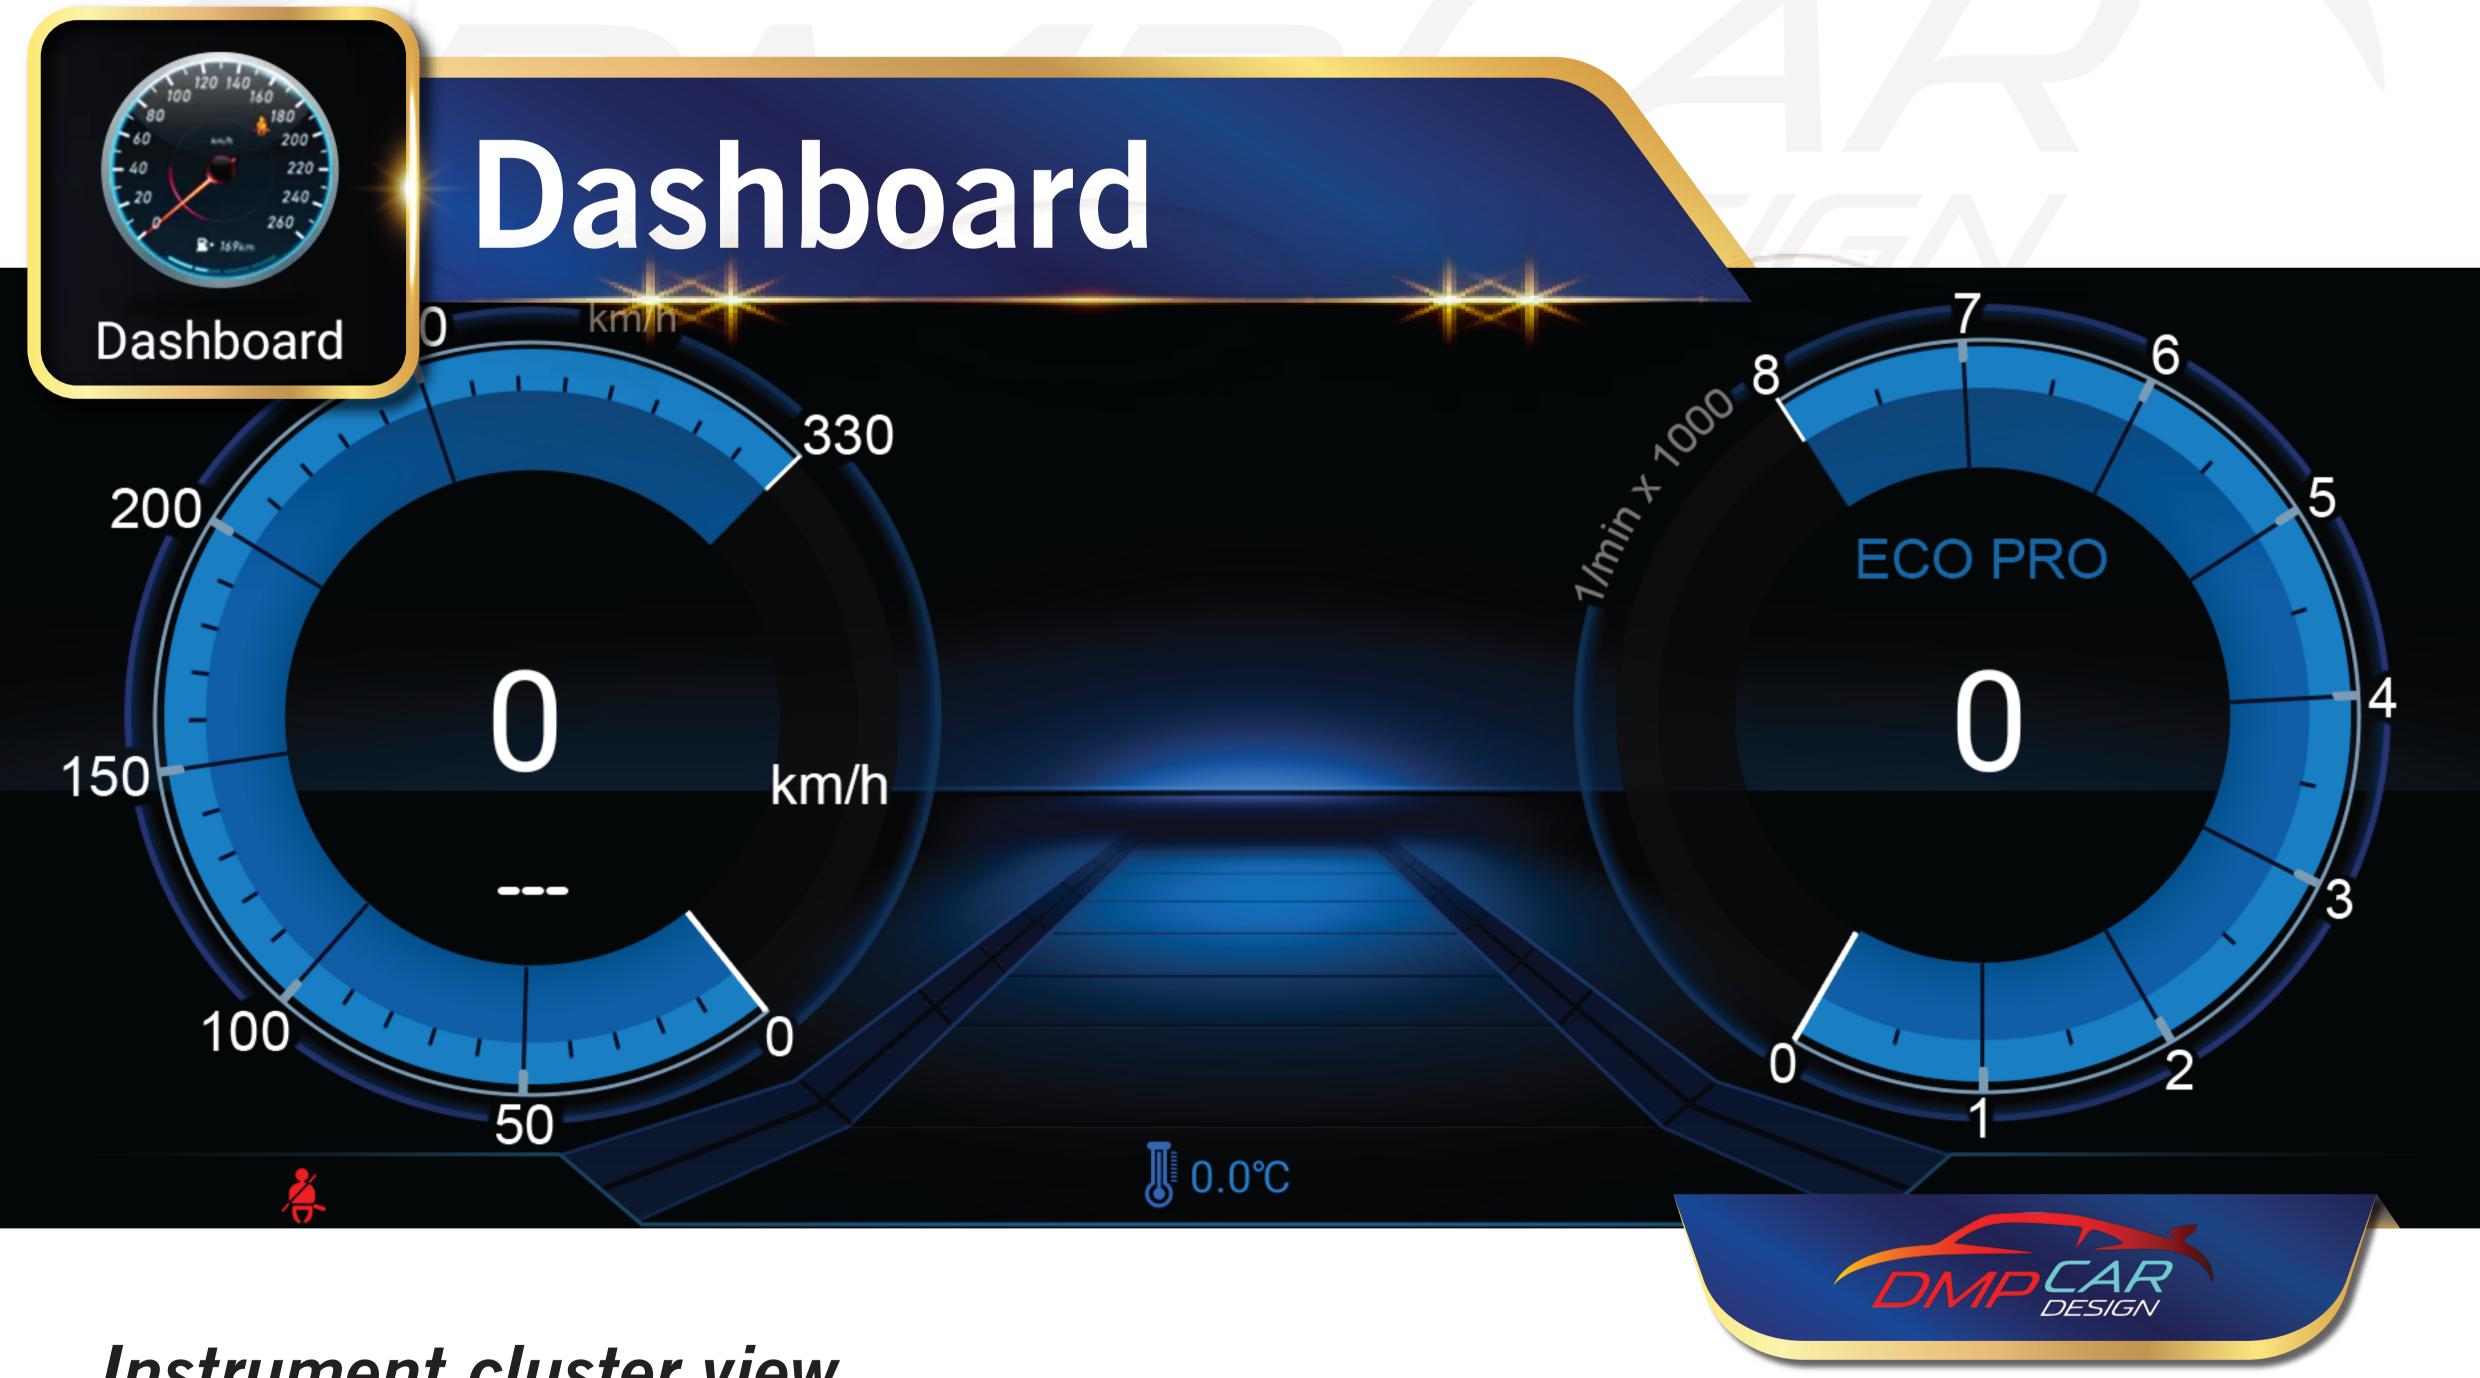

#### Dashboard

View car Dashboard

- Meter
- View dashboard

select themes from 1 - 8 to change your device theme

Supported audio formats: MP3, WMA, AAC, FLAC, APE, WAV

- -Choice of °C / °F
- -select 3 options to show on the screen

#### Instrument cluster view

display your insturment cluster information on the screen RPM / speed / engine tempreture / etc

www.facebook.com/dmpcardesign